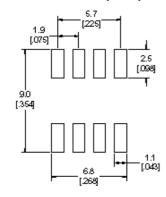

## **ADSL Transformer<SMD Type: CEP Series>**

## Type: CEP711

### **♦** Product Description

- 8.5×8.1mm Max. (L×W),12.0mm Max. height.
- In addition to the typical versions of parameters shown here,
  custom parameters are available to meet your exact requirement.

#### Feature

- · VDSL line transformer.
- · Ideally used in VDSL2 CO equipments.
- Approved by Broadcom and Conexant.
- · RoHS Compliance









### ◆ Land Pattern (mm)



# **♦** Schematics (Bottom)



### **♦**Specification

| Part No. | Inductance<br>( µ H) | Turns ratio | THD (dB) (TYP.)  | Insulation | Application |
|----------|----------------------|-------------|------------------|------------|-------------|
| J10200   | 1090 ±10%            | 0.90:1      | -75dB(25K, 2.0V) | basic      | VDSL2 CO    |
| J10208   | 420 ±10%             | 1.2:1       | -80dB(30K, 1.4V) | basic      | VDSL2 CO    |