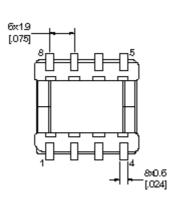

## **ADSL Transformer<SMD Type: CEP Series>**

## Type: CEP711

### **♦** Product Description

- 8.5×8.1mm Max. (L×W),12.0mm Max. height.
- In addition to the typical versions of parameters shown here,
  custom parameters are available to meet your exact requirement.

#### Feature

- · VDSL line transformer.
- · Ideally used in VDSL2 CO equipments.
- Approved by Broadcom and Conexant.
- · RoHS Compliance









### ◆ Land Pattern (mm)



# **♦** Schematics (Bottom)



### **♦**Specification

| Part No. | Inductance<br>( µ H) | Turns ratio | THD (dB) (TYP.)  | Insulation | Application |
|----------|----------------------|-------------|------------------|------------|-------------|
| J10200   | 1090 ±10%            | 0.90:1      | -75dB(25K, 2.0V) | basic      | VDSL2 CO    |
| J10208   | 420 ±10%             | 1.2:1       | -80dB(30K, 1.4V) | basic      | VDSL2 CO    |