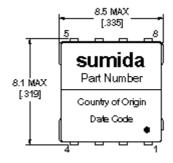

### **♦** Product Description

- 8.5×8.1mm Max. (L×W),12.0mm Max. height.
- In addition to the typical versions of parameters shown here,
  custom parameters are available to meet your exact requirement.