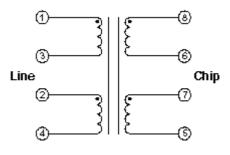

## **ADSL Transformer<SMD Type: CEP Series>**

## Type: CEP711

### **♦** Product Description

- 8.5×8.1mm Max. (L×W),12.0mm Max. height.
- In addition to the typical versions of parameters shown here,
  custom parameters are available to meet your exact requirement.

#### Feature

- · VDSL line transformer.
- · Ideally used in VDSL2 CO equipments.
- Approved by Broadcom and Conexant.
- · RoHS Compliance









### ◆ Land Pattern (mm)



# **♦** Schematics (Bottom)



### **♦**Specification

| Part No. | Inductance<br>( µ H) | Turns ratio | THD (dB) (TYP.)  | Insulation | Application |
|----------|----------------------|-------------|------------------|------------|-------------|
| J10200   | 1090 ±10%            | 0.90:1      | -75dB(25K, 2.0V) | basic      | VDSL2 CO    |
| J10208   | 420 ±10%             | 1.2:1       | -80dB(30K, 1.4V) | basic      | VDSL2 CO    |