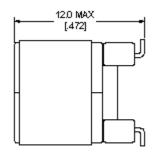

### **♦** Product Description

- 8.5×8.1mm Max. (L×W),12.0mm Max. height.
- In addition to the typical versions of parameters shown here,
  custom parameters are available to meet your exact requirement.