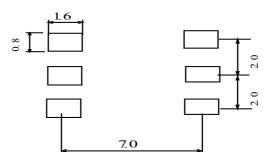

# Type: CLS63

#### Product Description

- 6.5×6.5mm Max.(L×W), 3.2mm Max. Height.
- In addition to the typical versions of parameters shown here, custom designs are available to meet your exact requirements.



#### **♦** Feature

- · Magnetically shielded construction.
- Max. Operating frequency 500kHz, Max. Operating Power 200mW (500kHz).
- Ideally used in power supply of DSC, DVC, Note PC.
- · RoHS Compliance

### **♦** Dimensions (mm)







# **♦** Schematics (Bottom)



"S" indicates winding start.

# ♦ Land Pattern (mm)



#### **♦** Specification

| Sample No. | Inductance (1-3)<br>1kHz/1V | D.C.R. (1-3)<br>@20℃ |
|------------|-----------------------------|----------------------|
| 6323-T099  | 110μH ± 30%                 | Max.2.6 Ω            |