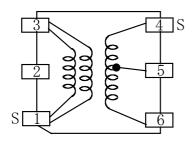

# Type: CLS63

#### Product Description

- 6.5×6.5mm Max.(L×W), 3.2mm Max. Height.
- In addition to the typical versions of parameters shown here, custom designs are available to meet your exact requirements.



#### **♦** Feature

- · Magnetically shielded construction.
- Max. Operating frequency 500kHz, Max. Operating Power 200mW (500kHz).
- Ideally used in power supply of DSC, DVC, Note PC.
- · RoHS Compliance

### **♦** Dimensions (mm)







# **♦** Schematics (Bottom)



"S" indicates winding start.

# ♦ Land Pattern (mm)



#### **♦** Specification

| Sample No. | Inductance (1-3)<br>1kHz/1V | D.C.R. (1-3)<br>@20℃ |
|------------|-----------------------------|----------------------|
| 6323-T099  | 110μH ± 30%                 | Max.2.6 Ω            |