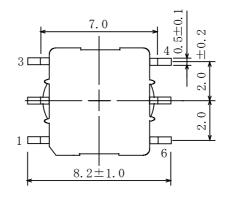

# Type: CLS63

#### Product Description

- 6.5×6.5mm Max.(L×W), 3.2mm Max. Height.
- In addition to the typical versions of parameters shown here, custom designs are available to meet your exact requirements.



#### **♦** Feature

- · Magnetically shielded construction.
- Max. Operating frequency 500kHz, Max. Operating Power 200mW (500kHz).
- Ideally used in power supply of DSC, DVC, Note PC.
- · RoHS Compliance

### **♦** Dimensions (mm)







# **♦** Schematics (Bottom)



"S" indicates winding start.

# ♦ Land Pattern (mm)



#### **♦** Specification

| Sample No. | Inductance (1-3)<br>1kHz/1V | D.C.R. (1-3)<br>@20℃ |
|------------|-----------------------------|----------------------|
| 6323-T099  | 110μH ± 30%                 | Max.2.6 Ω            |