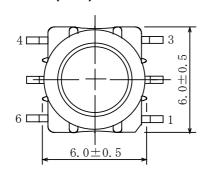

# Type: CLS63

#### Product Description

- 6.5×6.5mm Max.(L×W), 3.2mm Max. Height.
- In addition to the typical versions of parameters shown here, custom designs are available to meet your exact requirements.



#### **♦** Feature

- · Magnetically shielded construction.
- Max. Operating frequency 500kHz, Max. Operating Power 200mW (500kHz).
- Ideally used in power supply of DSC, DVC, Note PC.
- · RoHS Compliance

### **♦** Dimensions (mm)







# **♦** Schematics (Bottom)



"S" indicates winding start.

# ♦ Land Pattern (mm)



#### **♦** Specification

| Sample No. | Inductance (1-3)<br>1kHz/1V | D.C.R. (1-3)<br>@20℃ |
|------------|-----------------------------|----------------------|
| 6323-T099  | 110μH ± 30%                 | Max.2.6 Ω            |