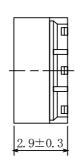

# Type: CLS63

#### Product Description

- 6.5×6.5mm Max.(L×W), 3.2mm Max. Height.
- In addition to the typical versions of parameters shown here, custom designs are available to meet your exact requirements.



#### **♦** Feature

- · Magnetically shielded construction.
- Max. Operating frequency 500kHz, Max. Operating Power 200mW (500kHz).
- Ideally used in power supply of DSC, DVC, Note PC.
- · RoHS Compliance

### **♦** Dimensions (mm)







# **♦** Schematics (Bottom)



"S" indicates winding start.

# ♦ Land Pattern (mm)



#### **♦** Specification

| Sample No. | Inductance (1-3)<br>1kHz/1V | D.C.R. (1-3)<br>@20℃ |
|------------|-----------------------------|----------------------|
| 6323-T099  | 110μH ± 30%                 | Max.2.6 Ω            |