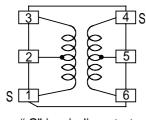

Type: CLS74

# **Product Description**

- 8.3 × 8.3mm Max.(L × W), 5.2mm Max. Height.
- In addition to the typical versions of parameters shown here, custom designs are available to meet your exact requirements.

#### **Feature**

- · Magnetically shielded construction.
- · Ideally used in power supply of DSC, Note PC and DVC.
- RoHS Compliance

#### **Dimensions (mm)**



## **Schematics (Bottom)**



"S" is winding start.

## Land Pattern (mm)



## **Specification**

| Sample No. | Inductance (1-3) | D.C.R. (1-3) | Rated current |
|------------|------------------|--------------|---------------|
|            | 1kHz/1V          | @20          | (1-3)         |
| 6322-T019  | 250 μ H ± 35%    | 2.0 Max.     | 160mA         |

Rated current: The D.C. current at which the inductance decreases to 90% of it's initial value or When t=40, whichever is lower(Ta=20).