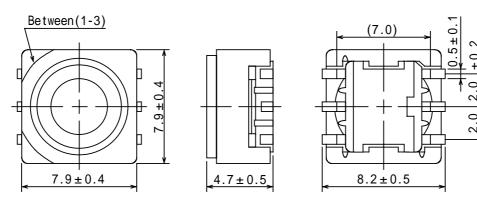

Type: CLS74

# **Product Description**

- 8.3 × 8.3mm Max.(L × W), 5.2mm Max. Height.
- In addition to the typical versions of parameters shown here, custom designs are available to meet your exact requirements.

#### **Feature**

- · Magnetically shielded construction.
- · Ideally used in power supply of DSC, Note PC and DVC.
- RoHS Compliance

#### **Dimensions (mm)**



## **Schematics (Bottom)**



"S" is winding start.

## Land Pattern (mm)



## **Specification**

| Sample No. | Inductance (1-3) | D.C.R. (1-3) | Rated current |
|------------|------------------|--------------|---------------|
|            | 1kHz/1V          | @20          | (1-3)         |
| 6322-T019  | 250 μ H ± 35%    | 2.0 Max.     | 160mA         |

Rated current: The D.C. current at which the inductance decreases to 90% of it's initial value or When t=40, whichever is lower(Ta=20).