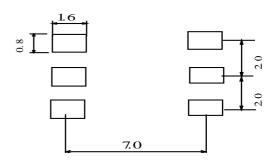

Type: CLS74

# **Product Description**

- 8.3 × 8.3mm Max.(L × W), 5.2mm Max. Height.
- In addition to the typical versions of parameters shown here, custom designs are available to meet your exact requirements.

#### **Feature**

- · Magnetically shielded construction.
- · Ideally used in power supply of DSC, Note PC and DVC.
- RoHS Compliance

#### **Dimensions (mm)**



## **Schematics (Bottom)**



"S" is winding start.

## Land Pattern (mm)



## **Specification**

| Sample No. | Inductance (1-3) | D.C.R. (1-3) | Rated current |
|------------|------------------|--------------|---------------|
|            | 1kHz/1V          | @20          | (1-3)         |
| 6322-T019  | 250 μ H ± 35%    | 2.0 Max.     | 160mA         |

Rated current: The D.C. current at which the inductance decreases to 90% of it's initial value or When t=40, whichever is lower(Ta=20).