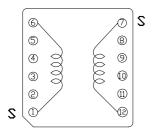

# **Type: EEH1617**

### **♦** Product Description

- 17.0×15.5mm Max.(L×W),17.5mm Max. Height.
- EE core used for compatibility and competitive cost merit.



#### **♦** Feature

- · Correspondence with each ITU-T(Annex-A/E/C) standard.
- POTs splitter coils for ADSL splitter.
- · RoHS Compliance.

# **♦** Dimensions (mm)



#### **♦**Schematics(Bottom)



"S" is winding start.

## ◆ Specification(Part Number:SD16562)

|                                |                        | Measuring condition |
|--------------------------------|------------------------|---------------------|
| Inductance                     | 5.6mH±5% Within        | 1kHz                |
| D.C.R.                         | 6.5Ω MAX.              | at 20℃              |
| Isolation Voltage (1-6)&(7-12) | A.C. 1500Vrms 1Minute. | 50Hz/60Hz           |