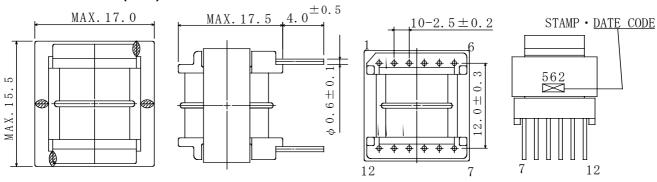

# **Type: EEH1617**

### **♦** Product Description

- 17.0×15.5mm Max.(L×W),17.5mm Max. Height.
- EE core used for compatibility and competitive cost merit.



#### **♦** Feature

- · Correspondence with each ITU-T(Annex-A/E/C) standard.
- POTs splitter coils for ADSL splitter.
- · RoHS Compliance.

# **♦** Dimensions (mm)



#### **♦**Schematics(Bottom)



"S" is winding start.

## ◆ Specification(Part Number:SD16562)

|                                |                        | Measuring condition |
|--------------------------------|------------------------|---------------------|
| Inductance                     | 5.6mH±5% Within        | 1kHz                |
| D.C.R.                         | 6.5Ω MAX.              | at 20℃              |
| Isolation Voltage (1-6)&(7-12) | A.C. 1500Vrms 1Minute. | 50Hz/60Hz           |