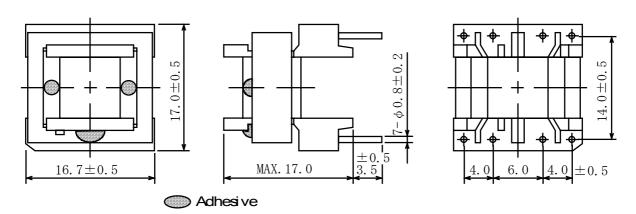

# Type: ERH1717

## Product Description

- 17.5 $\times$  17.2mm Max.(L $\times$ W), 17.0mm Max. Height.
- In addition to the typical versions of parameters shown here, custom designs are available to meet your exact requirements.



#### **♦** Feature

- Max. Operating frequency 500kHz. Max. Operating power 12.0W(500kHz)
- Ideally used in Switching power supply etc.
- · RoHS Compliance

### Dimensions (mm)



### ◆ Schematics (Bottom)



"S" is winding start

### **♦** Specification

| Sample No. | Inductance (5-6)<br>1kHz/1V | D.C.R.<br>(5-6) | Hi-pot<br>Winding-winding<br>(50/60Hz) |
|------------|-----------------------------|-----------------|----------------------------------------|
| 4380-T015  | 1.69mH ± 25%                | 3.75Ω Max.      | AC 2000Vrms/1min.                      |