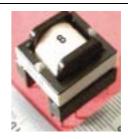

# Type: ERH1717

## Product Description

- 17.5 $\times$  17.2mm Max.(L $\times$ W), 17.0mm Max. Height.
- In addition to the typical versions of parameters shown here, custom designs are available to meet your exact requirements.