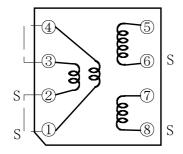

# Type: ERH1717

## Product Description

- 17.5 $\times$  17.2mm Max.(L $\times$ W), 17.0mm Max. Height.
- In addition to the typical versions of parameters shown here, custom designs are available to meet your exact requirements.



#### **♦** Feature

- Max. Operating frequency 500kHz. Max. Operating power 12.0W(500kHz)
- Ideally used in Switching power supply etc.
- · RoHS Compliance

### Dimensions (mm)



### ◆ Schematics (Bottom)



"S" is winding start

### **♦** Specification

| Sample No. | Inductance (5-6)<br>1kHz/1V | D.C.R.<br>(5-6) | Hi-pot<br>Winding-winding<br>(50/60Hz) |
|------------|-----------------------------|-----------------|----------------------------------------|
| 4380-T015  | 1.69mH ± 25%                | 3.75Ω Max.      | AC 2000Vrms/1min.                      |