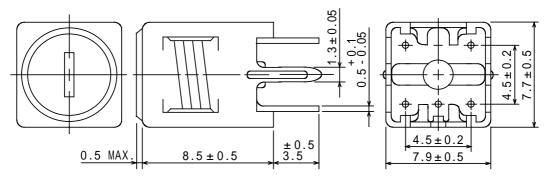

### **Dimensions (mm)**

- \* Dimension does not include solder used on coil.
- \* Pin pitch should be measured at the root of terminal.