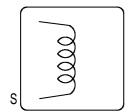

# Type: MG89J

#### **Product Description**

- 8.4 × 8.2mm Max.(L × W), 9.0mm Max. Height.
- Inductance:100mH Max.
- Operating frequency:500kHz Max.
- In addition to the reference versions of parameters shown here, custom designs are available to meet your exact requirements

## Feature

- · Magnetically shielded variable high inductance construction type.
- · RoHS Compliance.

### **Dimensions (mm)**



- \* Dimension does not include solder used on coil.
- \* Pin pitch should be measured at the root of terminal.

#### **Connection (Bottom View)**



"S " is winding start.

# Item(1-3)Measuring<br/>ConditionsInductance4mH±6% Variable100kHzUnloaded Q70 Min.100kHz

Specification (Part No.S711354)