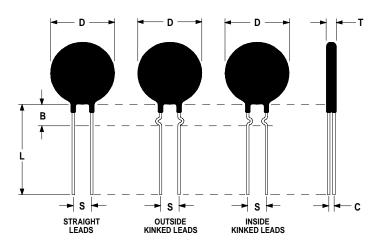

### **Ordering Different Lead Types:**

| Inside Kinked Leads  | Use <b>-A</b> after Ametherm's part # |
|----------------------|---------------------------------------|
| Outside Kinked Leads | Use <b>-B</b> after Ametherm's part # |

For example: to order an inside kinked lead use part number MS22 12102-A

#### **Mechanical Specifications:**

| D                | $20.0 \pm 1.0 \text{ mm}$ |
|------------------|---------------------------|
| Т                | $7.0 \pm 0.7 \text{ mm}$  |
| Lead Diameter    | $1.0 \pm 0.1 \text{ mm}$  |
| S                | $7.8 \pm 2.0 \text{ mm}$  |
| L                | $38.0 \pm 9.0 \text{ mm}$ |
| Straight Leads   | $5.0 \pm 1.0 \text{ mm}$  |
| Coating Run Down |                           |
| В                | $9.3 \pm 0.85 \text{ mm}$ |
| С                | $3.82 \pm 1.0 \text{ mm}$ |