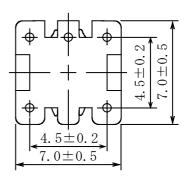

## **◆** Dimensions (mm)

- \* Dimension does not include solder used on coil.
- \* Pin pitch should be measured at the root of terminal.