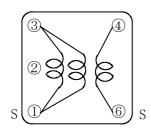

# Type: S-7LBFN

### **♦** Product Description

- 7.5×7.5mm Max.(L×W), 8.0mm Max. Height.
- Inductance:0.1~10 μ H Max.
- · Operating frequency: 300MHz Max.
- In addition to the reference versions of parameters shown here, custom designs are available to meet your exact requirements

#### ◆ Feature

- · Variable unshielded type.
- · RoHS Compliance

## **◆** Dimensions (mm)







- \* Dimension does not include solder used on coil.
- \* Pin pitch should be measured at the root of terminal.

### **♦** Connection (Bottom View)



"S" is winding start.

#### ◆ **Specification** (Part No.S7010477)

| Item            | (1-3)              | Measuring<br>Condition |
|-----------------|--------------------|------------------------|
| Tuning Capacity | 29.5pF±4% Variable | 100MHz                 |
| Unloaded Qu     | 65 Min.            | 100MHz                 |