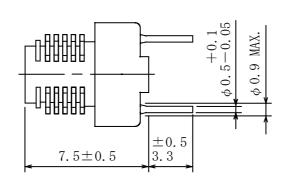

## **◆** Dimensions (mm)

- \* Dimension does not include solder used on coil.
- \* Pin pitch should be measured at the root of terminal.