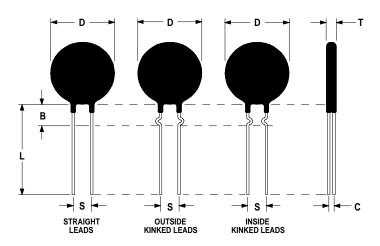

## **Ordering Different Lead Types:**

| Inside Kinked Leads  | Use <b>-A</b> after Ametherm's part # |
|----------------------|---------------------------------------|
| Outside Kinked Leads | Use <b>-B</b> after Ametherm's part # |

For example: to order an inside kinked lead use part number <u>SL12 8R004-A</u>

#### **Mechanical Specifications:**

| D                | $12.0 \pm 0.5 \text{ mm}$  |
|------------------|----------------------------|
| Т                | $6.0 \pm 0.5 \text{ mm}$   |
| Lead Diameter    | $0.8 \pm 0.1 \text{ mm}$   |
| S                | $7.8 \pm 0.5 \text{ mm}$   |
| L                | $38.0 \pm 4.0 \text{ mm}$  |
| Straight Leads   | $5.0 \pm 1.0 \text{ mm}$   |
| Coating Run Down |                            |
| В                | $6.35 \pm 0.60 \text{ mm}$ |
| С                | $3.42 \pm 0.5 \text{ mm}$  |