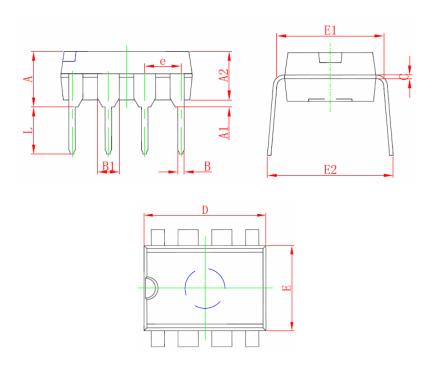

| Symbol | Dimensions In Millimeters |        | Dimensions In Inches |        |
|--------|---------------------------|--------|----------------------|--------|
|        | Min                       | Max    | Min                  | Max    |
| Α      | 3. 710                    | 4. 310 | 0. 146               | 0. 170 |
| A1     | 0. 510                    |        | 0. 020               |        |
| A2     | 3. 200                    | 3. 600 | 0. 126               | 0. 142 |
| В      | 0. 380                    | 0. 570 | 0. 015               | 0. 022 |
| B1     | 1. 524 (BSC)              |        | 0. 060 (BSC)         |        |
| С      | 0. 204                    | 0. 360 | 0.008                | 0. 014 |
| D      | 9. 000                    | 9. 400 | 0. 354               | 0. 370 |
| Е      | 6. 200                    | 6. 600 | 0. 244               | 0. 260 |
| E1     | 7. 320                    | 7. 920 | 0. 288               | 0. 312 |
| е      | 2. 540 (BSC)              |        | 0. 100 (BSC)         |        |
| L      | 3.000                     | 3. 600 | 0. 118               | 0. 142 |
| E2     | 8. 400                    | 9. 000 | 0. 331               | 0. 354 |