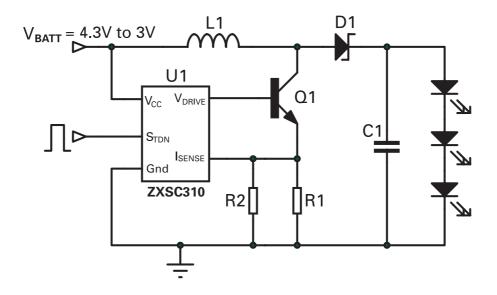

## **Description**

This solution is optimized for an input voltage range of 4.3V to 3V. The LED current is set to 15mA  $V_{IN}$  = 4.3V and 8mA at  $V_{IN}$  = 3V.

Figure 1 Schematic diagram

Figure 2 Performance graphs

## **DN62**

| Reference | Part no.    | Value         | Manufacturer | Contact details   |
|-----------|-------------|---------------|--------------|-------------------|
| U1        | ZXSC310E5   | NA            | Zetex        | www.zetex.com     |
| Q1        | FMMT618     | NA            | Zetex        | www.zetex.com     |
| D1        | ZHCS1000    | 1A            | Zetex        | www.zetex.com     |
| R1        | Generic     | 510m $\Omega$ | Generic      | NA                |
| R2        | Generic     | 510μF         | Generic      | NA                |
| C1        | Generic     | 2.2μF         | Generic      | NA                |
| L1        | DO1608P-103 | 10μΗ          | Coilcraft    | www.coilcraft.com |
| LED1-3    | NSPMW500BS  | White LED     | Nichia       | www.nichia.com    |