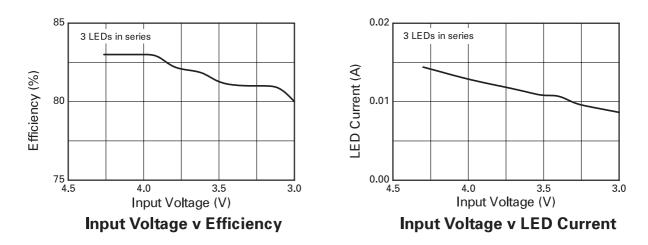

## **Description**

This solution is optimized for an input voltage range of 4.3V to 3V. The LED current is set to 15mA  $V_{IN}$  = 4.3V and 8mA at  $V_{IN}$  = 3V.

Figure 1 Schematic diagram

Figure 2 Performance graphs