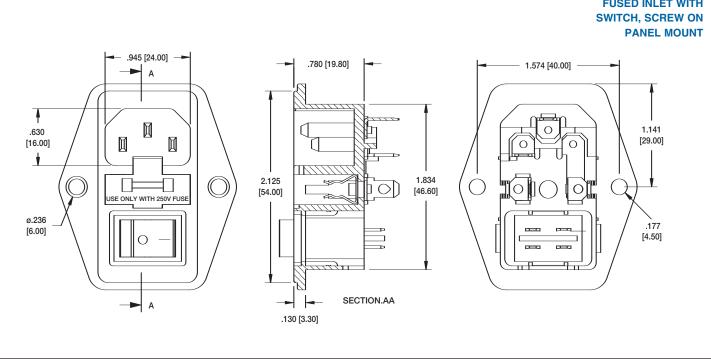

ED PANEL SNAP



IEC-C-1-150

| PANEL THICKNESS PART NUMBER |             | DIM "A"     |
|-----------------------------|-------------|-------------|
| 0.8mm                       | IEC-C-X-080 | .031 [0.80] |
| 1.5mm                       | IEC-C-X-150 | .059 [1.50] |
| 3.0mm                       | IEC-C-X-300 | .118 [3.00] |
| 4.0mm                       | IEC-C-X-400 | .157 [4.00] |

Replace X with terminal option below

| TERMINAL OPTIONS |           |             |             |  |
|------------------|-----------|-------------|-------------|--|
| 1                | 2         | 3           | 5           |  |
| .187 Q.C.        | .250 Q.C. | .157 Solder | .098 Solder |  |
|                  | 00        | TT          |             |  |



IEC 320 CONNECTORS

































#### STACKED AC OUTLETS