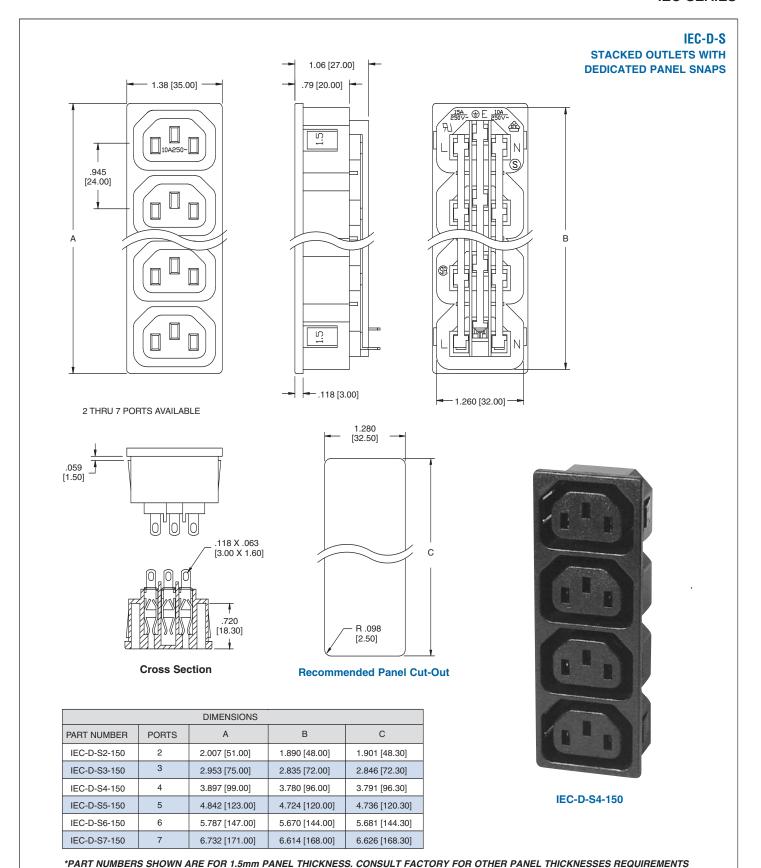

| PANEL THICKNESS PART NUMBER |             | DIM "A"     |
|-----------------------------|-------------|-------------|
| 0.8mm                       | IEC-C-X-080 | .031 [0.80] |
| 1.5mm                       | IEC-C-X-150 | .059 [1.50] |
| 3.0mm                       | IEC-C-X-300 | .118 [3.00] |
| 4.0mm                       | IEC-C-X-400 | .157 [4.00] |

Replace X with terminal option below

| TERMINAL OPTIONS |           |             |             |  |
|------------------|-----------|-------------|-------------|--|
| 1                | 2         | 3           | 5           |  |
| .187 Q.C.        | .250 Q.C. | .157 Solder | .098 Solder |  |
|                  | 00        | TT          |             |  |



IEC 320 CONNECTORS

































#### STACKED AC OUTLETS