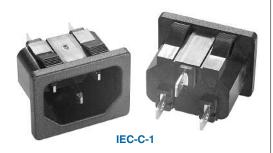

**IEC 320 CONNECTORS IEC SERIES** 

# Adam Technologies, Inc.



.764 (19.40)

R.137 [3.50]

1.063 [27.00] 1.574 [40.00] -

.118

[3.00]

1.055 [26.80]

Recommended

**PCB** Layout

ø.140 [3.50]



IEC 320 CONNECTORS
IEC SERIES



.031 [0.80]

1.043 [26.50]





Recommended Panel Thickness: 0.8mm - 3.0mm

IEC-C UNIVERSAL PANEL SNAP



| PANEL THICKNESS   | DIM X       |  |
|-------------------|-------------|--|
| .031039 [0.8-1.0] | .780 [19.8] |  |
| .039059 [1.0-1.5] | .784 [19.9] |  |
| .079119 [2.0-3.0] | .788 [20.0] |  |

| TERMINAL OPTIONS |           |             |             |  |
|------------------|-----------|-------------|-------------|--|
| 1                | 2         | 3           | 5           |  |
| .187 Q.C.        | .250 Q.C. | .157 Solder | .098 Solder |  |
|                  | 0         |             |             |  |









IEC-C
DEDICATED PANEL SNAP



IEC-C-1-150

| PANEL THICKNESS PART NUMBER |             | DIM "A"     |
|-----------------------------|-------------|-------------|
| 0.8mm                       | IEC-C-X-080 | .031 [0.80] |
| 1.5mm                       | IEC-C-X-150 | .059