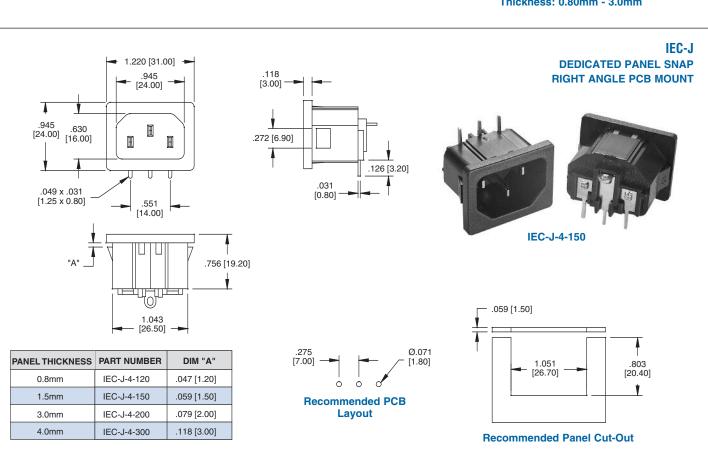

IEC-C
DEDICATED PANEL SNAP

IEC-C-1-150

| PANEL THICKNESS PART NUMBER |             | DIM "A"     |
|-----------------------------|-------------|-------------|
| 0.8mm                       | IEC-C-X-080 | .031 [0.80] |
| 1.5mm                       | IEC-C-X-150 | .059 [1.50] |
| 3.0mm                       | IEC-C-X-300 | .118 [3.00] |
| 4.0mm                       | IEC-C-X-400 | .157 [4.00] |

Replace X with terminal option below

| TERMINAL OPTIONS |           |             |             |  |
|------------------|-----------|-------------|-------------|--|
| 1                | 2         | 3           | 5           |  |
| .187 Q.C.        | .250 Q.C. | .157 Solder | .098 Solder |  |
|                  | 00        | TT          |             |  |