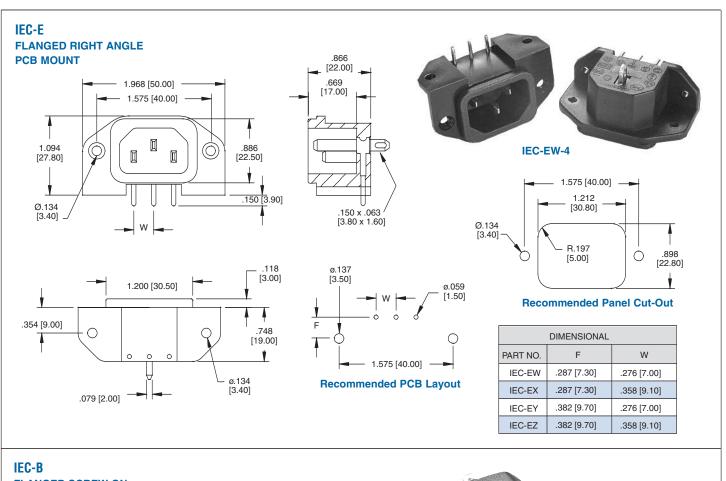

IEC-C
DEDICATED PANEL SNAP



IEC-C-1-150

| PANEL THICKNESS PART NUMBER |             | DIM "A"     |
|-----------------------------|-------------|-------------|
| 0.8mm                       | IEC-C-X-080 | .031 [0.80] |
| 1.5mm                       | IEC-C-X-150 | .059 [1.50] |
| 3.0mm                       | IEC-C-X-300 | .118 [3.00] |
| 4.0mm                       | IEC-C-X-400 | .157 [4.00] |

Replace X with terminal option below

| TERMINAL OPTIONS |           |             |             |  |
|------------------|-----------|-------------|-------------|--|
| 1                | 2         | 3           | 5           |  |
| .187 Q.C.        | .250 Q.C. | .157 Solder | .098 Solder |  |
|                  | 00        | TT          |             |  |



IEC 320 CONNECTORS

































#### STACKED AC OUTLETS