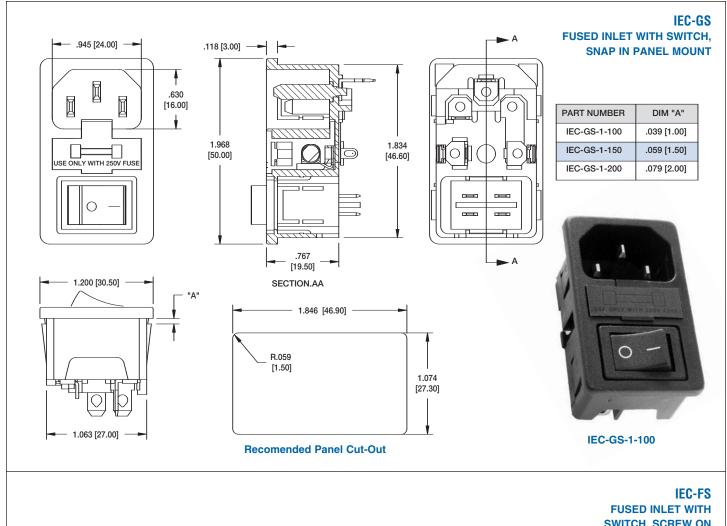

ATED PANEL SNAP



IEC-C-1-150

| PANEL THICKNESS PART NUMBER |             | DIM "A"     |
|-----------------------------|-------------|-------------|
| 0.8mm                       | IEC-C-X-080 | .031 [0.80] |
| 1.5mm                       | IEC-C-X-150 | .059 [1.50] |
| 3.0mm                       | IEC-C-X-300 | .118 [3.00] |
| 4.0mm                       | IEC-C-X-400 | .157 [4.00] |

Replace X with terminal option below

| TERMINAL OPTIONS |           |             |             |  |
|------------------|-----------|-------------|-------------|--|
| 1                | 2         | 3           | 5           |  |
| .187 Q.C.        | .250 Q.C. | .157 Solder | .098 Solder |  |
|                  | 00        | TT          |             |  |



IEC 320 CONNECTORS

































#### STACKED AC OUTLETS