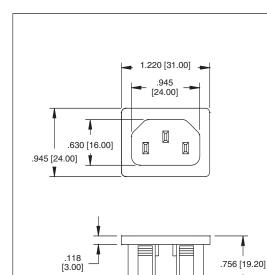

**PCB** Layout

ø.140 [3.50]

IEC 320 CONNECTORS
IEC SERIES

.031 [0.80]

1.043 [26.50]

Recommended Panel Thickness: 0.8mm - 3.0mm

IEC-C UNIVERSAL PANEL SNAP

| PANEL THICKNESS   | DIM X       |  |
|-------------------|-------------|--|
| .031039 [0.8-1.0] | .780 [19.8] |  |
| .039059 [1.0-1.5] | .784 [19.9] |  |
| .079119 [2.0-3.0] | .788 [20.0] |  |