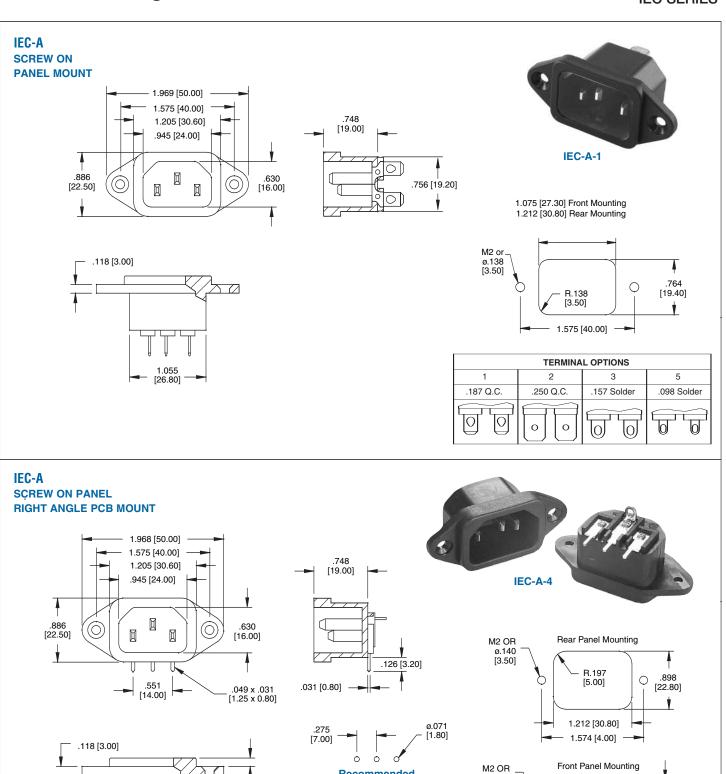

**IEC 320 CONNECTORS IEC SERIES** 

# Adam Technologies, Inc.



.764 (19.40)

R.137 [3.50]

1.063 [27.00] 1.574 [40.00] -

.118

[3.00]

1.055 [26.80]

Recommended

**PCB** Layout

ø.140 [3.50]



IEC 320 CONNECTORS
IEC SERIES



.031 [0.80]

1.043 [26.50]





Recommended Panel Thickness: 0.8mm - 3.0mm

IEC-C UNIVERSAL PANEL SNAP



| PANEL THICKNESS   | DIM X       |  |
|-------------------|-------------|--|
| .031039 [0.8-1.0] | .780 [19.8] |  |
| .039059 [1.0-1.5] | .784 [19.9] |  |
| .079119 [2.0-3.0] | .788 [20.0] |  |

| TERMINAL OPTIONS |           |             |             |  |
|------------------|-----------|-------------|-------------|--|
| 1                | 2         | 3           | 5           |  |
| .187 Q.C.        | .250 Q.C. | .157 Solder | .098 Solder |  |
|                  | 0         |             |             |  |









I