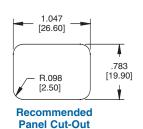

**PCB** Layout

ø.140 [3.50]

IEC 320 CONNECTORS
IEC SERIES

.031 [0.80]

1.043 [26.50]

Recommended Panel Thickness: 0.8mm - 3.0mm

IEC-C UNIVERSAL PANEL SNAP

| PANEL THICKNESS   | DIM X       |  |
|-------------------|-------------|--|
| .031039 [0.8-1.0] | .780 [19.8] |  |
| .039059 [1.0-1.5] | .784 [19.9] |  |
| .079119 [2.0-3.0] | .788 [20.0] |  |