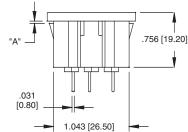

IEC-C
DEDICATED PANEL SNAP

IEC-C-1-150

| PANEL THICKNESS PART NUMBER |             | DIM "A"     |
|-----------------------------|-------------|-------------|
| 0.8mm                       | IEC-C-X-080 | .031 [0.80] |
| 1.5mm                       | IEC-C-X-150 | .059 [1.50] |
| 3.0mm                       | IEC-C-X-300 | .118 [3.00] |
| 4.0mm                       | IEC-C-X-400 | .157 [4.00] |

Replace X with terminal option below

| TERMINAL OPTIONS |           |             |             |  |
|------------------|-----------|-------------|-------------|--|
| 1                | 2         | 3           | 5           |  |
| .187 Q.C.        | .250 Q.C. | .157 Solder | .098 Solder |  |
|                  | 00        | TT          |             |  |