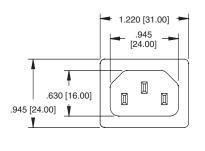

**PCB** Layout

ø.140 [3.50]

IEC 320 CONNECTORS
IEC SERIES

.031 [0.80]

1.043 [26.50]

Recommended Panel Thickness: 0.8mm - 3.0mm

IEC-C UNIVERSAL PANEL SNAP

| PANEL THICKNESS   | DIM X       |  |
|-------------------|-------------|--|
| .031039 [0.8-1.0] | .780 [19.8] |  |
| .039059 [1.0-1.5] | .784 [19.9] |  |
| .079119 [2.0-3.0] | .788 [20.0] |  |