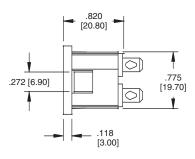

IEC-C
DEDICATED PANEL SNAP

IEC-C-1-150

| PANEL THICKNESS PART NUMBER |             | DIM "A"     |
|-----------------------------|-------------|-------------|
| 0.8mm                       | IEC-C-X-080 | .031 [0.80] |
| 1.5mm                       | IEC-C-X-150 | .059 [1.50] |
| 3.0mm                       | IEC-C-X-300 | .118 [3.00] |
| 4.0mm                       | IEC-C-X-400 | .157 [4.00] |

Replace X with terminal option below

| TERMINAL OPTIONS |           |             |             |  |
|------------------|-----------|-------------|-------------|--|
| 1                | 2         | 3           | 5           |  |
| .187 Q.C.        | .250 Q.C. | .157 Solder | .098 Solder |  |
|                  | 00        | TT          |             |  |