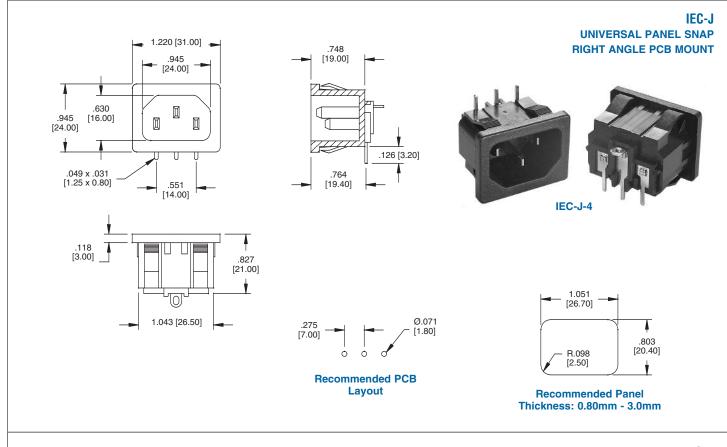

|  |









IEC-C
DEDICATED PANEL SNAP



IEC-C-1-150

| PANEL THICKNESS PART NUMBER |             | DIM "A"     |
|-----------------------------|-------------|-------------|
| 0.8mm                       | IEC-C-X-080 | .031 [0.80] |
| 1.5mm                       | IEC-C-X-150 | .059 [1.50] |
| 3.0mm                       | IEC-C-X-300 | .118 [3.00] |
| 4.0mm                       | IEC-C-X-400 | .157 [4.00] |

Replace X with terminal option below

| TERMINAL OPTIONS |           |             |             |  |
|------------------|-----------|-------------|-------------|--|
| 1                | 2         | 3           | 5           |  |
| .187 Q.C.        | .250 Q.C. | .157 Solder | .098 Solder |  |
|                  | 00        | TT          |             |  |



IEC 320 CONNECTORS

































#### STACKED AC OUTLETS