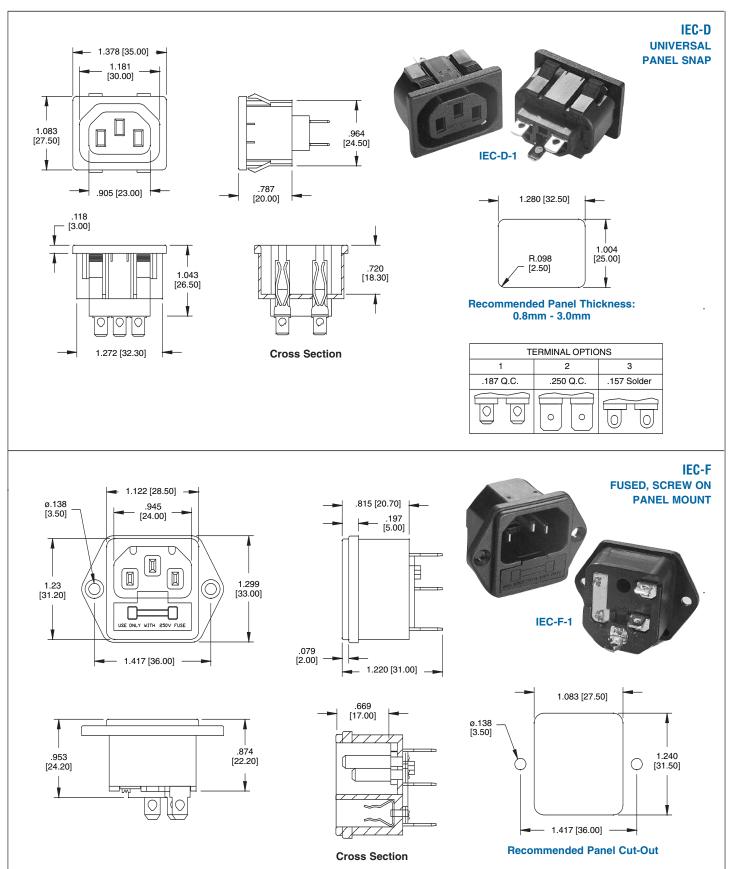

EC-C
DEDICATED PANEL SNAP



IEC-C-1-150

| PANEL THICKNESS PART NUMBER |             | DIM "A"     |
|-----------------------------|-------------|-------------|
| 0.8mm                       | IEC-C-X-080 | .031 [0.80] |
| 1.5mm                       | IEC-C-X-150 | .059 [1.50] |
| 3.0mm                       | IEC-C-X-300 | .118 [3.00] |
| 4.0mm                       | IEC-C-X-400 | .157 [4.00] |

Replace X with terminal option below

| TERMINAL OPTIONS |           |             |             |  |
|------------------|-----------|-------------|-------------|--|
| 1                | 2         | 3           | 5           |  |
| .187 Q.C.        | .250 Q.C. | .157 Solder | .098 Solder |  |
|                  | 00        | TT          |             |  |



IEC 320 CONNECTORS

































#### STACKED AC OUTLETS