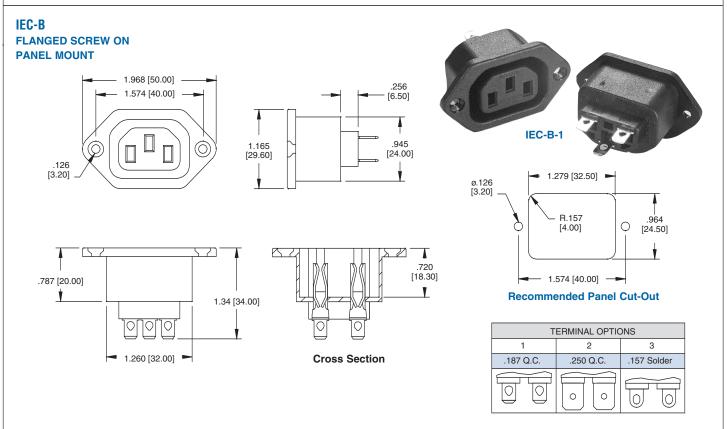

IEC-C
DEDICATED PANEL SNAP



IEC-C-1-150

| PANEL THICKNESS PART NUMBER |             | DIM "A"     |
|-----------------------------|-------------|-------------|
| 0.8mm                       | IEC-C-X-080 | .031 [0.80] |
| 1.5mm                       | IEC-C-X-150 | .059 [1.50] |
| 3.0mm                       | IEC-C-X-300 | .118 [3.00] |
| 4.0mm                       | IEC-C-X-400 | .157 [4.00] |

Replace X with terminal option below

| TERMINAL OPTIONS |           |             |             |  |
|------------------|-----------|-------------|-------------|--|
| 1                | 2         | 3           | 5           |  |
| .187 Q.C.        | .250 Q.C. | .157 Solder | .098 Solder |  |
|                  | 00        | TT          |             |  |



IEC 320 CONNECTORS

































#### STACKED AC OUTLETS