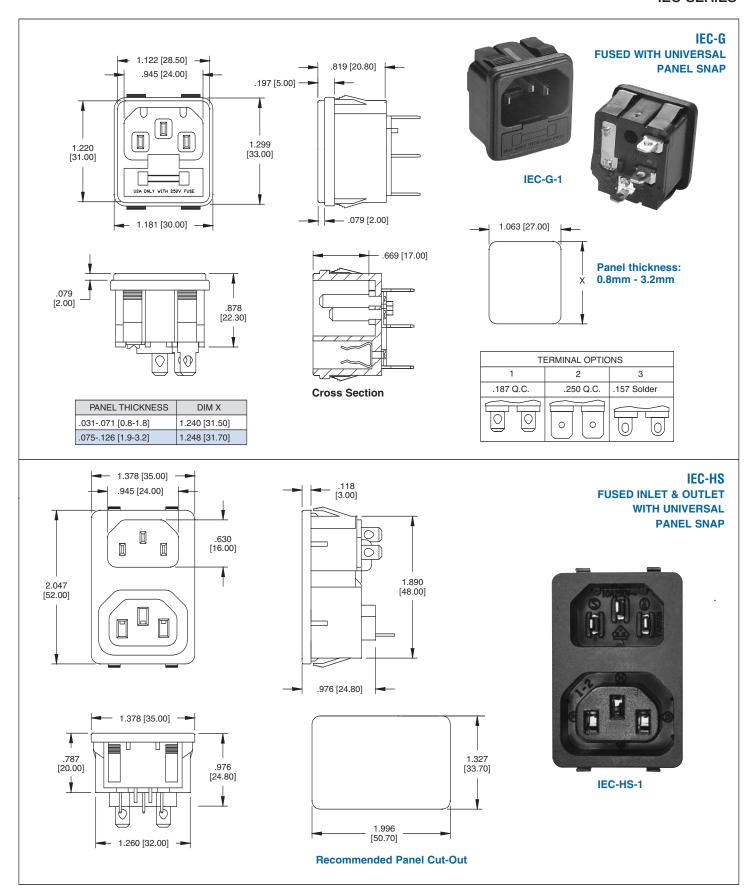

EDICATED PANEL SNAP



IEC-C-1-150

| PANEL THICKNESS PART NUMBER |             | DIM "A"     |
|-----------------------------|-------------|-------------|
| 0.8mm                       | IEC-C-X-080 | .031 [0.80] |
| 1.5mm                       | IEC-C-X-150 | .059 [1.50] |
| 3.0mm                       | IEC-C-X-300 | .118 [3.00] |
| 4.0mm                       | IEC-C-X-400 | .157 [4.00] |

Replace X with terminal option below

| TERMINAL OPTIONS |           |             |             |  |
|------------------|-----------|-------------|-------------|--|
| 1                | 2         | 3           | 5           |  |
| .187 Q.C.        | .250 Q.C. | .157 Solder | .098 Solder |  |
|                  | 00        | TT          |             |  |



IEC 320 CONNECTORS

































#### STACKED AC OUTLETS