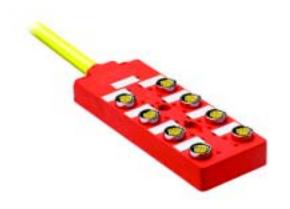

# Safety Wired Distribution Box, 8-Port, Dual-Channel (2 N.C.) plus Individual N.O. Enunciation

## **Specifications**

| Body             | Red PBT                               |
|------------------|---------------------------------------|
| Connector Insert | PBT                                   |
| Receptacle Shell | Nickel-plated brass                   |
| Contacts         | Gold-plated palladium/nickel          |
| Cable            | Oil resistant yellow PVC jacket, (14) |
|                  | 18AWG conductors                      |
| Cable O.D.       | 9.8mm (0.39in)                        |
| Enclosure Rating | IP67, NEMA 6P                         |
| Temperature      | -20°C to +105°C (-13°F to +221°F)     |

#### **Features**

- Prewired for dual-channel N.C. safety plus individual N.O. enunciation
- Eight 6-pin AC micro connectors 14-conductor main cable

- Individual enunciation outputs or each port
  For use in category 2 or 3 systems per EN 954-1

## **Product Selection**

| Face View of Female (8) | Number of<br>Ports | Illuminated | Rating    | Face View of Male (1) | Cable Length—<br>m (ft) | Catalogue Number |
|-------------------------|--------------------|-------------|-----------|-----------------------|-------------------------|------------------|
| 5 1 4 6 2 3             | 8                  | LEDs        | 10-30V DC | Cable                 | 5 (16.4)                | 898R-P68MT-A5    |
|                         |                    |             |           |                       | 10 (32.8)               | 898R-P68MT-A10   |
| Shorting Plug for unus  | 898R-61MU-RM       |             |           |                       |                         |                  |
| Patchcord, straight to  | 889R-F6ECRM-⊗      |             |           |                       |                         |                  |