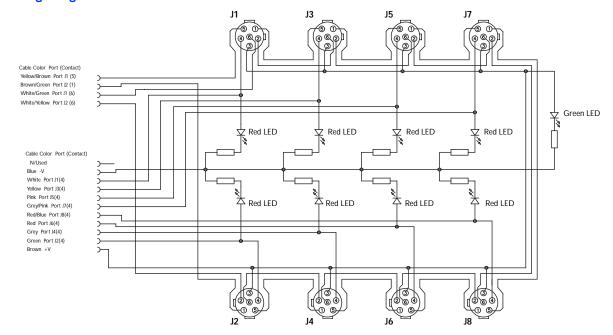

--------|--------------------|-------------|-----------|-----------------------|-------------------------|------------------|
| 5 1 4 6 2 3             | 8                  | LEDs        | 10-30V DC | Cable                 | 5 (16.4)                | 898R-P68MT-A5    |
|                         |                    |             |           |                       | 10 (32.8)               | 898R-P68MT-A10   |
| Shorting Plug for unus  | 898R-61MU-RM       |             |           |                       |                         |                  |
| Patchcord, straight to  | 889R-F6ECRM-⊗      |             |           |                       |                         |                  |

## Approximate Dimensions—mm (inches)

See 8-port dimensions on page 15-5.

### Wiring Diagrams