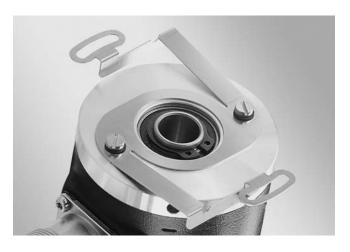

### **Mounting description**

Fix spring coupling onto flange by help of the attached screws. Push encoder onto the drive shaft and mount Spring coupling onto the intended contact surface.

### Scope of delivery

Included: spring coupling, four screws M3 x 6 with four spring washers  $\,$ 