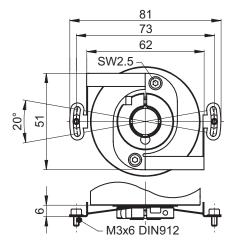

# **Accessories**

# Torque supports for hollow shaft encoders

## Z 119.023



#### **Features**

- Flexible spring coupling
- For applications with little radial misalignment

### **Mounting description**

Fix spring coupling onto flange by help of the attached screws. Push encoder onto the drive shaft and mount Spring coupling onto the intended contact surface.

## Part number

Z 119.023 Spring coupling for encoders with ø58 mm housing

### Scope of delivery

Included: spring coupling, four screws M3 x 6 with four spring washers  $\,$ 

## Suitable for

GE333, GI330, GI331, GI332, GI333, GI341, GI342, G0M2H, GCM2S, GXA2S, GXM2S

## **Dimensions**



### **Dimension**