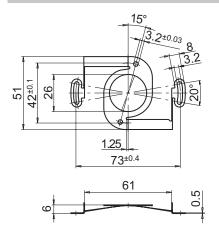

# **Accessories**

# Torque supports for hollow shaft encoders

## Z 119.023



#### **Features**

- Flexible spring coupling
- For applications with little radial misalignment

### **Mounting description**

Fix spring coupling onto flange by help of the attached screws. Push encoder onto the drive shaft and mount Spring coupling onto the intended contact surface.

## Part number

Z 119.023 Spring coupling for encoders with ø58 mm housing

### Scope of delivery

Included: spring coupling, four screws M3 x 6 with four spring washers  $\,$ 

## Suitable for

GE333, GI330, GI331, GI332, GI333, GI341, GI342, G0M2H, GCM2S, GXA2S, GXM2S

## **Dimensions**



### **Dimension**