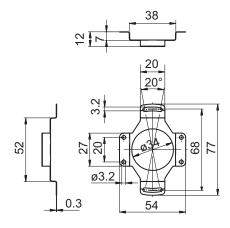

# **Accessories**

# Torque supports for hollow shaft encoders

## Z 119.073



#### **Features**

For high-dynamic applications and high demand on accuracy

## **Mounting description**

Fix spring coupling onto flange by help of the attached screws. Push encoder onto the drive shaft and mount Spring coupling onto the contact surface.

# Part number

Z 119.073 Spring cou

Spring coupling for encoders with ø58 mm housing, hole distance 68 mm

# Scope of delivery

Included: spring coupling, four screws M3 x 6 and two M4 x 5 with six lock washers  $\,$ 

# Suitable for

G0AMH, G0M2H, G0MMH, G0P5H, GBAMH, GBAMS, GBMMH, GBMMS, GBP5H, GCM2S, GCMMS, GXA2S, GXM2S, GXM7S, GXMMS, GXP5S

## **Dimensions**



## **Dimension**

1