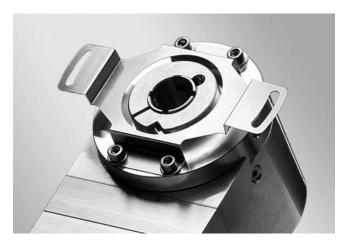

#### **Features**

For high-dynamic applications and high demand on accuracy

## **Mounting description**

Fix spring coupling onto flange by help of the attached screws. Push encoder onto the drive shaft and mount Spring coupling onto the contact surface.

# Part number

Z 119.073 Spring cou

Spring coupling for encoders with ø58 mm housing, hole distance 68 mm