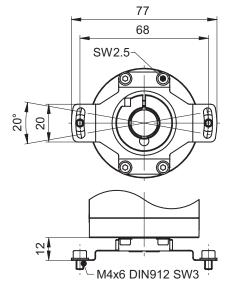

# **Accessories**

# Torque supports for hollow shaft encoders

## Z 119.073



#### **Features**

For high-dynamic applications and high demand on accuracy

## **Mounting description**

Fix spring coupling onto flange by help of the attached screws. Push encoder onto the drive shaft and mount Spring coupling onto the contact surface.

# Part number

Z 119.073 Spring cou

Spring coupling for encoders with ø58 mm housing, hole distance 68 mm

# Scope of delivery

Included: spring coupling, four screws M3 x 6 and two M4 x 5 with six lock washers  $\,$ 

# Suitable for

G0AMH, G0M2H, G0MMH, G0P5H, GBAMH, GBAMS, GBMMH, GBMMS, GBP5H, GCM2S, GCMMS, GXA2S, GXM2S, GXM7S, GXMMS, GXP5S

## **Dimensions**



## **Dimension**

1