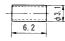

# 906D Series

Plug

Unit : mm

Adapter sleeve

3.1

Receptacle sleeve

| Connector parts     | Diameter of ferrule hole | Applicable fiber diameter | Diameter of conductor | Outer diameter of sheath |
|---------------------|--------------------------|---------------------------|-----------------------|--------------------------|
| 906D-110-5917-01-CF | 0.126 <sup>+0.003</sup>  | 0.125mm                   | $\phi$ 0.90mm         | 2.8mm <sup>± 0.3</sup>   |
| 906D-110-5918-01-CF | 0.142 <sup>+0.003</sup>  | 0.140mm                   | $\phi$ 0.90mm         | 2.8mm <sup>± 0.3</sup>   |
| 906D-110-5919-01-CF | 0.230 <sup>+0.003</sup>  | 0.230mm                   | $\phi$ 0.90mm         | 2.8mm <sup>± 0.3</sup>   |