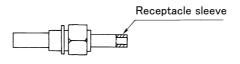

# 906D Series

Plug

Unit : mm

Adapter sleeve

3.1

Receptacle sleeve

| Connector parts     | Diameter of ferrule hole | Applicable fiber diameter | Diameter of conductor | Outer diameter of sheath |
|---------------------|--------------------------|---------------------------|-----------------------|--------------------------|
| 906D-110-5917-01-CF | 0.126 <sup>+0.003</sup>  | 0.125mm                   | $\phi$ 0.90mm         | 2.8mm <sup>± 0.3</sup>   |
| 906D-110-5918-01-CF | 0.142 <sup>+0.003</sup>  | 0.140mm                   | $\phi$ 0.90mm         | 2.8mm <sup>± 0.3</sup>   |
| 906D-110-5919-01-CF | 0.230 <sup>+0.003</sup>  | 0.230mm                   | $\phi$ 0.90mm         | 2.8mm <sup>± 0.3</sup>   |

# **906D** Series

The same dust-proof cap, V101Y, is used as with 905D Series.

Adapter sleeve is used to connect a plug with another by using an adapter (905D-120-5000).

Receptacle sleeve is used to connect a receptacle (905D Series) with a plug.

Adapter and receptacle sleeves are available as attachments to a plug.