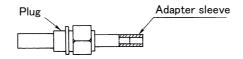

# 906D Series

Plug

Unit : mm

Adapter sleeve

3.1

Receptacle sleeve

| Connector parts     | Diameter of ferrule hole | Applicable fiber diameter | Diameter of conductor | Outer diameter of sheath |
|---------------------|--------------------------|---------------------------|-----------------------|--------------------------|
| 906D-110-5917-01-CF | 0.126 <sup>+0.003</sup>  | 0.125mm                   | $\phi$ 0.90mm         | 2.8mm <sup>± 0.3</sup>   |
| 906D-110-5918-01-CF | 0.142 <sup>+0.003</sup>  | 0.140mm                   | $\phi$ 0.90mm         | 2.8mm <sup>± 0.3</sup>   |
| 906D-110-5919-01-CF | 0.230 <sup>+0.003</sup>  | 0.230mm                   | $\phi$ 0.90mm         | 2.8mm <sup>± 0.3</sup>   |

# **906D** Series

The same dust-proof cap, V101Y, is used as with 905D Series.

Adapter sleeve is used to connect a plug with another by using an adapter (905D-120-5000).

Receptacle sleeve is used to connect a receptacle (905D Series) with a plug.

Adapter and receptacle sleeves are available as attachments to a plug.