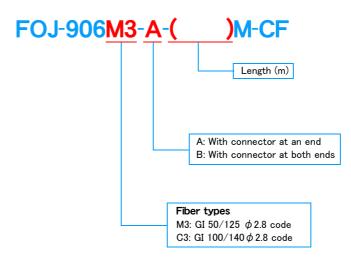

### DDE

D

906D

# 906D Series

D

906D

# 906D Series

Plug

Unit : mm

Adapter sleeve

3.1

Receptacle sleeve

| Connector parts     | Diameter of ferrule hole | Applicable fiber diameter | Diameter of conductor | Outer diameter of sheath |
|---------------------|--------------------------|---------------------------|-----------------------|--------------------------|
| 906D-110-5917-01-CF | 0.126 <sup>+0.003</sup>  | 0.125mm                   | $\phi$ 0.90mm         | 2.8mm <sup>± 0.3</sup>   |
| 906D-110-5918-01-CF | 0.142 <sup>+0.003</sup>  | 0.140mm                   | $\phi$ 0.90mm         | 2.8mm <sup>± 0.3</sup>   |
| 906D-110-5919-01-CF | 0.230 <sup>+0.003</sup>  | 0.230mm                   | $\phi$ 0.90mm         | 2.8mm <sup>± 0.3</sup>   |