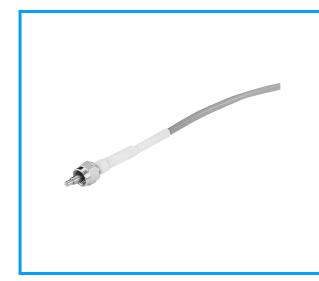

## SMA Type Single-Channel Optical Connector Plug

906D Series represents SMA type single-Channel connector plugs for optical fibers with small diameters. 905D Series adapter and receptacle are used for this type of plug.

# Optical Fiber Code with Connector (with vinyl-chloride cap)