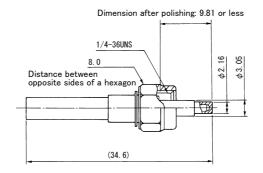

# 906D Series

Plug

Unit : mm

Adapter sleeve

3.1

Receptacle sleeve

| Connector parts     | Diameter of ferrule hole | Applicable fiber diameter | Diameter of conductor | Outer diameter of sheath |
|---------------------|--------------------------|---------------------------|-----------------------|--------------------------|
| 906D-110-5917-01-CF | 0.126 <sup>+0.003</sup>  | 0.125mm                   | $\phi$ 0.90mm         | 2.8mm <sup>± 0.3</sup>   |
| 906D-110-5918-01-CF | 0.142 <sup>+0.003</sup>  | 0.140mm                   | $\phi$ 0.90mm         | 2.8mm <sup>± 0.3</sup>   |
| 906D-110-5919-01-CF | 0.230 <sup>+0.003</sup>  | 0.230mm                   | $\phi$ 0.90mm         | 2.8mm <sup>± 0.3</sup>   |