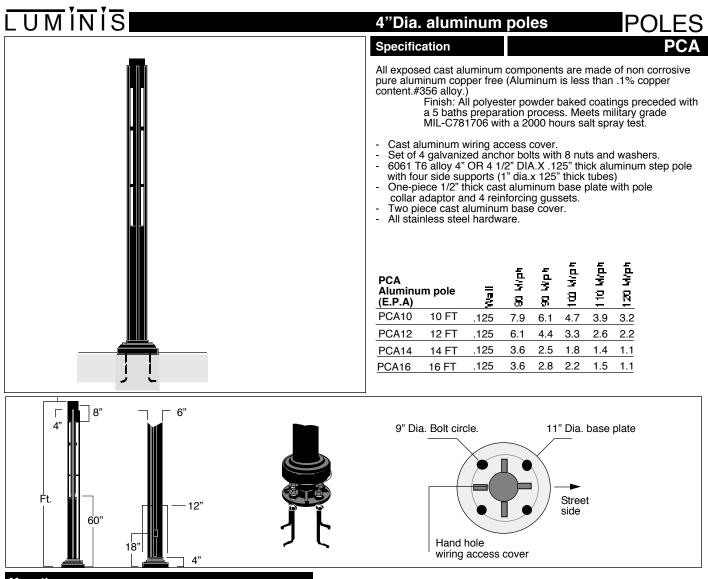

## Mounting

Base plate is provided with a 3 3/4" dia. opening for power entry . Galvanized anchor bolts : Set of 3/4-10 x 18" lg. anchor bolts.

For options details and specifications, please refer to page **144** 