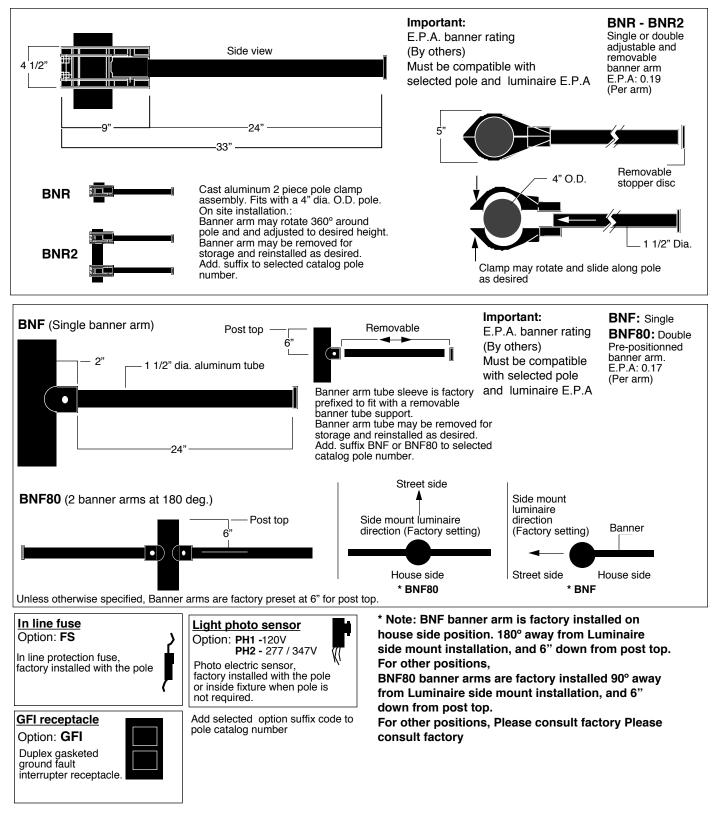

## Mounting

Base plate is provided with a 3 3/4" dia. opening for power entry . Galvanized anchor bolts : Set of 3/4-10 x 18" lg. anchor bolts.

For options details and specifications, please refer to page **144** 