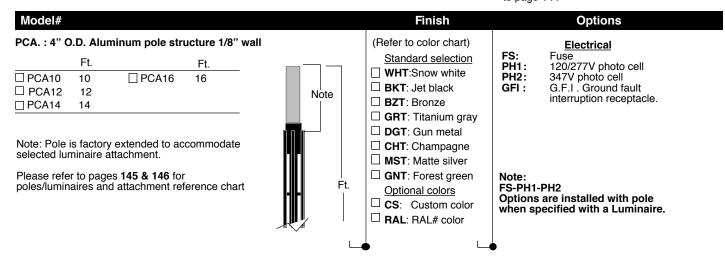

## Mounting

Base plate is provided with a 3 3/4" dia. opening for power entry . Galvanized anchor bolts : Set of 3/4-10 x 18" lg. anchor bolts.

For options details and specifications, please refer to page **144** 