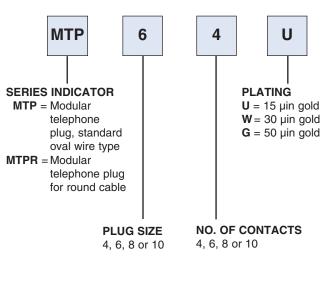

## **ORDERING INFORMATION**

#### **OPTIONS:**

Add designator(s) to end of part number

- **K** = Molded in key (Plug size 8 & 10 only) **S** = Solid wire contacts
- **EMI** = Metal shielded type (Plug size 8 or 10 only)
- OL = Offset Latch (Plug size 6 only)

BU = Clear Blue insulater color