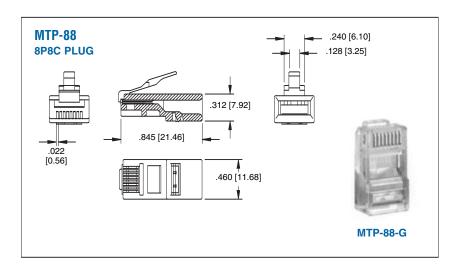

### INTRODUCTION:

Adam Tech MTP series Modular Telephone Plugs are manufactured to terminate flat oval or round telephone cord to REA and Cat. 5 EIA/TIA specifications. Our double strain relief design, molded in polycarbonate, is manufactured with contacts pre-loaded in a variety of sizes and options including shielding and specific contacts for flat or round cable. Adam Tech is a major supplier of telephone line cords to the telecommunications industry.

#### FEATURES:

Preassembled Contacts REA Compliant Terminations Cat. 5 and 5E available Contacts for Flat of Round wire Short or Long body choices Shielded versions

#### Mechanical:

Cable to plug tensile strength: 7.71 Kgs (17 lbs) min. Durability: 250 Cycles min. Wire range: 26 to 28 Awg