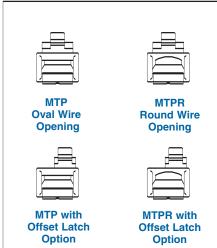

#### **OPTIONS:**

Add designator(s) to end of part number

- **K** = Molded in key (Plug size 8 & 10 only) **S** = Solid wire contacts
- **EMI** = Metal shielded type (Plug size 8 or 10 only)
- OL = Offset Latch (Plug size 6 only)

### **Plug Options**