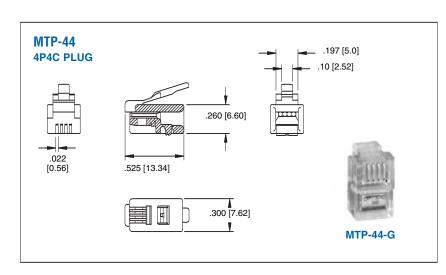

### INTRODUCTION:

Adam Tech MTP series Modular Telephone Plugs are manufactured to terminate flat oval or round telephone cord to REA and Cat. 5 EIA/TIA specifications. Our double strain relief design, molded in polycarbonate, is manufactured with contacts pre-loaded in a variety of sizes and options including shielding and specific contacts for flat or round cable. Adam Tech is a major supplier of telephone line cords to the telecommunications industry.

#### FEATURES:

Preassembled Contacts REA Compliant Terminations Cat. 5 and 5E available Contacts for Flat of Round wire Short or Long body choices Shielded versions