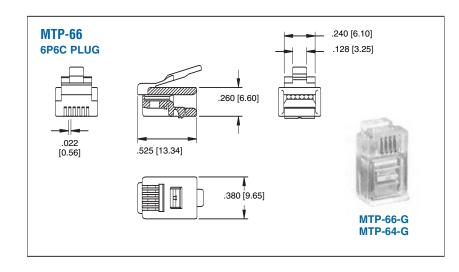

### INTRODUCTION:

Adam Tech MTP series Modular Telephone Plugs are manufactured to terminate flat oval or round telephone cord to REA and Cat. 5 EIA/TIA specifications. Our double strain relief design, molded in polycarbonate, is manufactured with contacts pre-loaded in a variety of sizes and options including shielding and specific contacts for flat or round cable. Adam Tech is a major supplier of telephone line cords to the telecommunications industry.

#### FEATURES:

Preassembled Contacts REA Compliant Terminations Cat. 5 and 5E available Contacts for Flat of Round wire Short or Long body choices Shielded versions

#### Mechanical:

Cable to plug tensile strength: 7.71 Kgs (17 lbs) min. Durability: 250 Cycles min. Wire range: 26 to 28 Awg