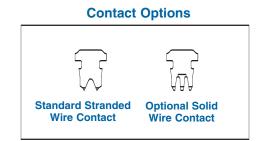

#### **OPTIONS:**

Add designator(s) to end of part number

- **K** = Molded in key (Plug size 8 & 10 only) **S** = Solid wire contacts
- **EMI** = Metal shielded type (Plug size 8 or 10 only)
- OL = Offset Latch (Plug size 6 only)

### **Plug Options**