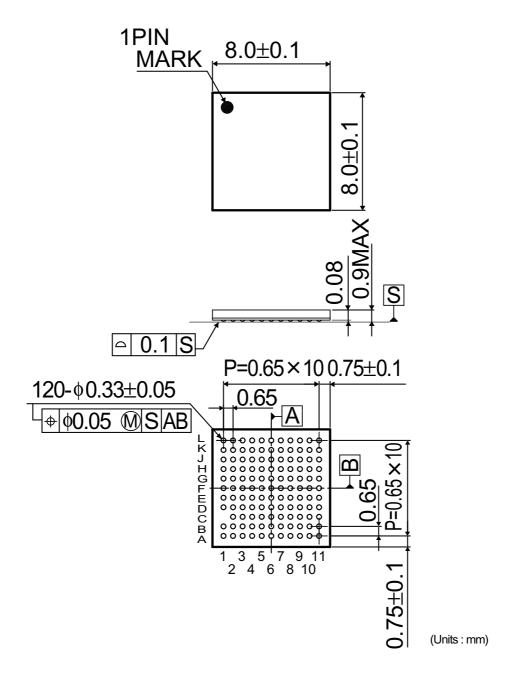

## SBGA120W080

The contents described herein are subject to change without notice.