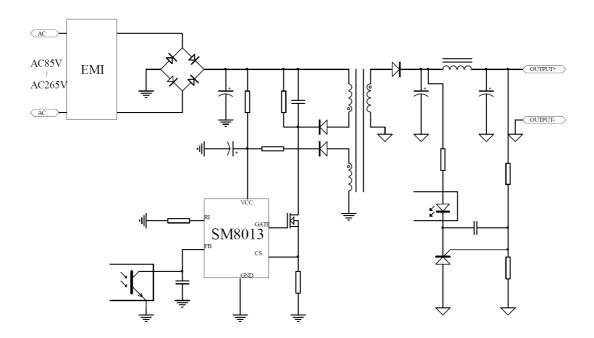

## **DESCRIPTION**

The SM8013 is a current-mode PWM off-line primary controller. Its gate is connected to the gate of an external MOSFET for power switch control and it offers lower start-up current and operating current, and so assumes low standby power and high efficiency. The SM8013 also offers over-current protection, over-load protection and VDD over-voltage protection.

## **FEATURES**

- PFM mode operating at no load and small load
- 2. Highly integrated and lower cost solutions
- 3. Lower start-up current (5uA) and lower operating current (2mA)
- 4. Lower standby power (<0.25W @AC240V)
- 5. Short-circuit protection, OCP, OVP
- 6. Package: DIP8, SOP8, SOT23-6

## **APPLICATION**

- 1. Adaptors
- 2. Power supply panels for DVD players, DVB, LCD TVs, and printers