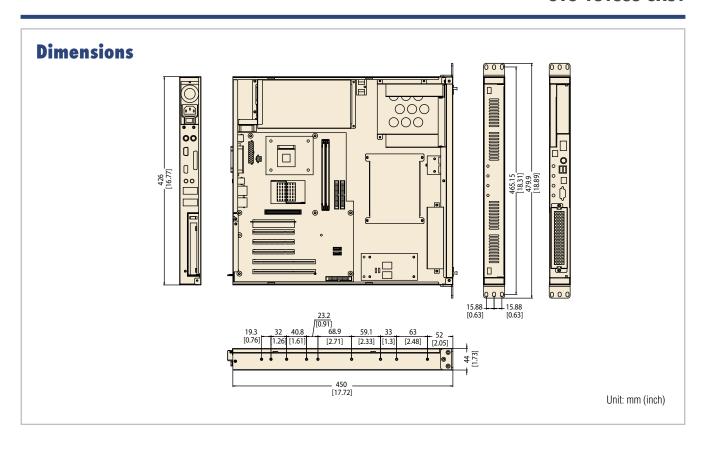

## **Specifications**

| F F                      |                         | dii D. J                                                                       |                                 |
|--------------------------|-------------------------|--------------------------------------------------------------------------------|---------------------------------|
| Form Factor              | Object                  | 1U Rackmount                                                                   |                                 |
| Computing System         | Chipset                 | Intel 855GME + 6300ESB                                                         |                                 |
|                          | CPU*                    | Supports Intel Pentium M processor up to 1.8 GHz                               |                                 |
|                          | Front Side Bus          | 400 MHz                                                                        |                                 |
|                          | L2 Cache                | 1 MB/2 MB                                                                      |                                 |
|                          | Memory*                 | Supports up to 2 GB DDR 400 ECC/non-ECC SDRAM (single channel)                 |                                 |
| Graphics                 | Controller              | Intel 855GME integrated                                                        |                                 |
|                          | VRAM                    | Dynamically shared system memory up to 64 MB                                   |                                 |
| Expansion Slot           | PCI                     | 1 x 32-bit (via riser card)                                                    |                                 |
| Storage                  | Optical Drive*          | Supports slim CD-ROM/slim DVD-ROM/slim CD-RW                                   |                                 |
|                          | Floppy Disk             | Supports 3.5" 1.44 MB FDD                                                      |                                 |
|                          | HDD*                    | Supports IDE/SATA HDD                                                          |                                 |
| Drive Bay                | Slim CD ROM Bay         | 1                                                                              |                                 |
|                          | 3.5" (front-accessible) | 1                                                                              |                                 |
|                          | 3.5" (internal)         | 1                                                                              |                                 |
| Ethernet                 | Interface               | 10/100/1000Base-T Gigabit Ethernet                                             |                                 |
|                          | Controller              | Intel 82541GI                                                                  |                                 |
| I/O Port                 | Front I/O Ports         | 2 × USB, 1 × PS/2, 1 × COM                                                     |                                 |
|                          | Rear I/O Ports          | 2 × USB, 1 × PS/2, 1 × COM, 1 × VGA, 1 × Parallel, 1 × RJ-45, Mic-In, Line-Out |                                 |
| Operating System*        |                         | Microsoft® Windows® XP/2000/2003                                               |                                 |
| Watchdog Timer           | Output                  | System reset                                                                   |                                 |
|                          | Interval                | Programmable 1 ~ 255 sec                                                       |                                 |
| Power Supply             | Power Output Wattage    | 200 W                                                                          |                                 |
|                          | Туре                    | Single ATX power supply                                                        |                                 |
| Cooling                  | Chassis Fan             | 4                                                                              |                                 |
|                          | Air Filter              | Yes                                                                            |                                 |
| Environment              |                         | Operating                                                                      | Non-Operating                   |
|                          | Temperature             | 0 ~ 40° C (32 ~ 104° F)                                                        | -20 ~ 60° C (-4 ~ 140° F)       |
|                          | Humidity                | 10 ~ 85% @ 40° C non-condensing                                                | 10 ~ 95% @ 40° C non-condensing |
| Physical Characteristics | Color                   | Black                                                                          |                                 |
|                          | Dimensions (W x H x D)  | 482 x 44 x 450 mm (19" x 1.7" x 17.7")                                         |                                 |
|                          | Weight                  | 10 kg (22 lb)                                                                  |                                 |