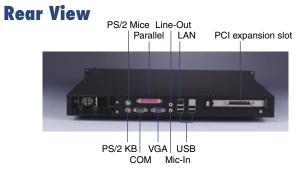

## **Specifications**

| F F                      |                         | dii D. J                                                                       |                                 |
|--------------------------|-------------------------|--------------------------------------------------------------------------------|---------------------------------|
| Form Factor              | Object                  | 1U Rackmount                                                                   |                                 |
| Computing System         | Chipset                 | Intel 855GME + 6300ESB                                                         |                                 |
|                          | CPU*                    | Supports Intel Pentium M processor up to 1.8 GHz                               |                                 |
|                          | Front Side Bus          | 400 MHz                                                                        |                                 |
|                          | L2 Cache                | 1 MB/2 MB                                                                      |                                 |
|                          | Memory*                 | Supports up to 2 GB DDR 400 ECC/non-ECC SDRAM (single channel)                 |                                 |
| Graphics                 | Controller              | Intel 855GME integrated                                                        |                                 |
|                          | VRAM                    | Dynamically shared system memory up to 64 MB                                   |                                 |
| Expansion Slot           | PCI                     | 1 x 32-bit (via riser card)                                                    |                                 |
| Storage                  | Optical Drive*          | Supports slim CD-ROM/slim DVD-ROM/slim CD-RW                                   |                                 |
|                          | Floppy Disk             | Supports 3.5" 1.44 MB FDD                                                      |                                 |
|                          | HDD*                    | Supports IDE/SATA HDD                                                          |                                 |
| Drive Bay                | Slim CD ROM Bay         | 1                                                                              |                                 |
|                          | 3.5" (front-accessible) | 1                                                                              |                                 |
|                          | 3.5" (internal)         | 1                                                                              |                                 |
| Ethernet                 | Interface               | 10/100/1000Base-T Gigabit Ethernet                                             |                                 |
|                          | Controller              | Intel 82541GI                                                                  |                                 |
| I/O Port                 | Front I/O Ports         | 2 × USB, 1 × PS/2, 1 × COM                                                     |                                 |
|                          | Rear I/O Ports          | 2 × USB, 1 × PS/2, 1 × COM, 1 × VGA, 1 × Parallel, 1 × RJ-45, Mic-In, Line-Out |                                 |
| Operating System*        |                         | Microsoft® Windows® XP/2000/2003                                               |                                 |
| Watchdog Timer           | Output                  | System reset                                                                   |                                 |
|                          | Interval                | Programmable 1 ~ 255 sec                                                       |                                 |
| Power Supply             | Power Output Wattage    | 200 W                                                                          |                                 |
|                          | Туре                    | Single ATX power supply                                                        |                                 |
| Cooling                  | Chassis Fan             | 4                                                                              |                                 |
|                          | Air Filter              | Yes                                                                            |                                 |
| Environment              |                         | Operating                                                                      | Non-Operating                   |
|                          | Temperature             | 0 ~ 40° C (32 ~ 104° F)                                                        | -20 ~ 60° C (-4 ~ 140° F)       |
|                          | Humidity                | 10 ~ 85% @ 40° C non-condensing                                                | 10 ~ 95% @ 40° C non-condensing |
| Physical Characteristics | Color                   | Black                                                                          |                                 |
|                          | Dimensions (W x H x D)  | 482 x 44 x 450 mm (19" x 1.7" x 17.7")                                         |                                 |
|                          | Weight                  | 10 kg (22 lb)                                                                  |                                 |