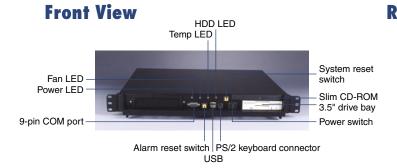

## **Specifications**

| F F                      |                         | dii D. J                                                                       |                                 |
|--------------------------|-------------------------|--------------------------------------------------------------------------------|---------------------------------|
| Form Factor              | Object                  | 1U Rackmount                                                                   |                                 |
| Computing System         | Chipset                 | Intel 855GME + 6300ESB                                                         |                                 |
|                          | CPU*                    | Supports Intel Pentium M processor up to 1.8 GHz                               |                                 |
|                          | Front Side Bus          | 400 MHz                                                                        |                                 |
|                          | L2 Cache                | 1 MB/2 MB                                                                      |                                 |
|                          | Memory*                 | Supports up to 2 GB DDR 400 ECC/non-ECC SDRAM (single channel)                 |                                 |
| Graphics                 | Controller              | Intel 855GME integrated                                                        |                                 |
|                          | VRAM                    | Dynamically shared system memory up to 64 MB                                   |                                 |
| Expansion Slot           | PCI                     | 1 x 32-bit (via riser card)                                                    |                                 |
| Storage                  | Optical Drive*          | Supports slim CD-ROM/slim DVD-ROM/slim CD-RW                                   |                                 |
|                          | Floppy Disk             | Supports 3.5" 1.44 MB FDD                                                      |                                 |
|                          | HDD*                    | Supports IDE/SATA HDD                                                          |                                 |
| Drive Bay                | Slim CD ROM Bay         | 1                                                                              |                                 |
|                          | 3.5" (front-accessible) | 1                                                                              |                                 |
|                          | 3.5" (internal)         | 1                                                                              |                                 |
| Ethernet                 | Interface               | 10/100/1000Base-T Gigabit Ethernet                                             |                                 |
|                          | Controller              | Intel 82541GI                                                                  |                                 |
| I/O Port                 | Front I/O Ports         | 2 × USB, 1 × PS/2, 1 × COM                                                     |                                 |
|                          | Rear I/O Ports          | 2 × USB, 1 × PS/2, 1 × COM, 1 × VGA, 1 × Parallel, 1 × RJ-45, Mic-In, Line-Out |                                 |
| Operating System*        |                         | Microsoft® Windows® XP/2000/2003                                               |                                 |
| Watchdog Timer           | Output                  | System reset                                                                   |                                 |
|                          | Interval                | Programmable 1 ~ 255 sec                                                       |                                 |
| Power Supply             | Power Output Wattage    | 200 W                                                                          |                                 |
|                          | Туре                    | Single ATX power supply                                                        |                                 |
| Cooling                  | Chassis Fan             | 4                                                                              |                                 |
|                          | Air Filter              | Yes                                                                            |                                 |
| Environment              |                         | Operating                                                                      | Non-Operating                   |
|                          | Temperature             | 0 ~ 40° C (32 ~ 104° F)                                                        | -20 ~ 60° C (-4 ~ 140° F)       |
|                          | Humidity                | 10 ~ 85% @ 40° C non-condensing                                                | 10 ~ 95% @ 40° C non-condensing |
| Physical Characteristics | Color                   | Black                                                                          |                                 |
|                          | Dimensions (W x H x D)  | 482 x 44 x 450 mm (19" x 1.7" x 17.7")                                         |                                 |
|                          | Weight                  | 10 kg (22 lb)                                                                  |                                 |