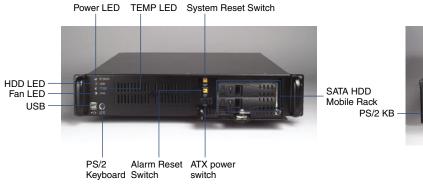

ons**

| Item          | Option                                                                                                             |
|---------------|--------------------------------------------------------------------------------------------------------------------|
| Processor     | Pentium M 1.8 GHz FSB400 2 MB cache (long life support)<br>Pentium M 1.6 GHz FSB400 1 MB cache (long life support) |
| HDD           | 80 ~ 250 GB (SATA)                                                                                                 |
| Optical Drive | Slim CD-ROM/Slim DVD-ROM/Slim CD-RW                                                                                |

Note: Configuration is variable upon regions. Please contact Advantech sales for more details.

#### **Front View**



### **System Content**

| ltem        | Part Number     |
|-------------|-----------------|
| Chassis     | ACP-2320MB-30Z  |
| Motherboard | AIMB-750VG-00A1 |

## **Rear View**