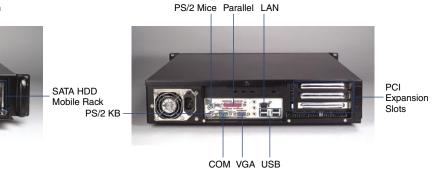

----------------------------------------------------------------------------------------------|
| Processor     | Pentium M 1.8 GHz FSB400 2 MB cache (long life support)<br>Pentium M 1.6 GHz FSB400 1 MB cache (long life support) |
| HDD           | 80 ~ 250 GB (SATA)                                                                                                 |
| Optical Drive | Slim CD-ROM/Slim DVD-ROM/Slim CD-RW                                                                                |

Note: Configuration is variable upon regions. Please contact Advantech sales for more details.

#### **Front View**



### **System Content**

| ltem        | Part Number     |
|-------------|-----------------|
| Chassis     | ACP-2320MB-30Z  |
| Motherboard | AIMB-750VG-00A1 |

## **Rear View**