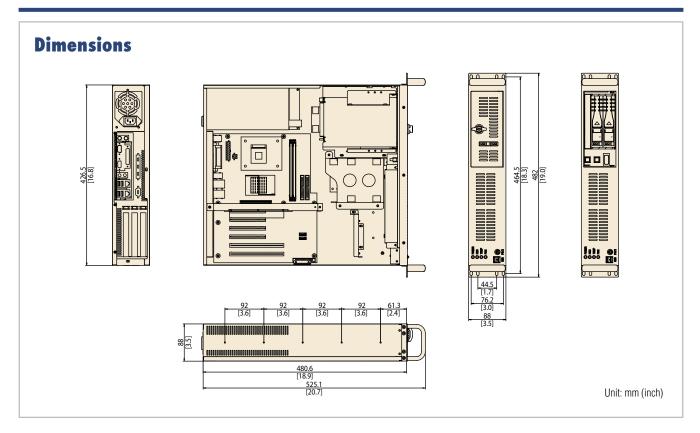

| -      |          |      |
|--------|----------|------|
| Specif | fi en fi | OHC  |
| Sheri  | IIGUII   | UIIS |

| Form Factor              |                        | 2U Rackmount                                                                      |                                              |  |
|--------------------------|------------------------|-----------------------------------------------------------------------------------|----------------------------------------------|--|
| Computing System         | Chipset                | Intel <sup>®</sup> 855GME + 6300ESB                                               |                                              |  |
|                          | Processor*             | Supports Intel Pentium <sup>®</sup> M processor 1.8 G                             | Hz and above (FSB 400 MHz)                   |  |
|                          | Front Side Bus         | 400 MHz                                                                           | 400 MHz                                      |  |
|                          | L2 Cache               | 1 MB/2 MB                                                                         |                                              |  |
|                          | Memory*                | Supports up to 2 GB DDR 400 ECC SDRAM                                             | 1 (single channel)                           |  |
| Graphics                 | Controller             | Intel 855GME integrated VGA controller                                            |                                              |  |
|                          | VRAM                   | Dynamically shared system memory up to 6                                          | 64 MB                                        |  |
| Expansion Slot           | AGP                    | None                                                                              |                                              |  |
|                          | PCI                    | 3 × 32-bit                                                                        |                                              |  |
| Storage                  | Optical Drive*         | Supports slim CD-ROM/slim DVD-ROM/sli                                             | im CD-RW                                     |  |
|                          | HDD*                   | Supports SATA HDD                                                                 |                                              |  |
|                          | Slim CD-ROM            | 1 (Currently used by slim CD-ROM)                                                 |                                              |  |
| Drive Bay                | 3.5" (mobile rack)     | 2 (Currently used by SATA HDD)                                                    | 2 (Currently used by SATA HDD)               |  |
|                          | 3.5" (internal)        | 2                                                                                 |                                              |  |
| Thornot                  | Interface              | 10/100/1000Base-T GbE Ethernet                                                    |                                              |  |
| Ethernet                 | Controller             | Intel 82541GI                                                                     |                                              |  |
| I/O Port                 | Front I/O Ports        | $2 \times \text{USB}, 1 \times \text{PS}/2$                                       |                                              |  |
|                          | Rear I/O Ports         | $2 \times USB$ , $2 \times PS/2$ , $1 \times COM$ , $1 \times VGA$ , $1 \times P$ | arallel, 1 × RJ-45, 1 × LINE-Out, 1 × MIC-In |  |
| Dperating System*        |                        | Microsoft <sup>®</sup> Windows <sup>®</sup> XP/2000/2003                          |                                              |  |
| Natebdog Timor           | Output                 | Interrupt, system reset                                                           |                                              |  |
| Watchdog Timer           | Interval               | Programmable 1-255 sec                                                            |                                              |  |
| Power Supply             | Power Output Wattage   | 300 W                                                                             |                                              |  |
| Power Suppry             | Туре                   | Single ATX power supply                                                           |                                              |  |
| Cooling                  | Chassis Fan            | 3                                                                                 |                                              |  |
| Jooning                  | Air Filter             | Yes                                                                               |                                              |  |
| Environment              |                        | Operating                                                                         | Non-Operating                                |  |
|                          | Temperature            | 0 ~ 40 °C (32 ~ 104 °F)                                                           | -20 ~ 60 °C (-4 ~ 140 °F)                    |  |
|                          | Humidity               | 10 ~ 95% @ 40 °C non-condensing<br>(operating)                                    | 10 ~ 95% @ 40 °C non-condensing              |  |
| Physical Characteristics | Color                  | Black                                                                             |                                              |  |
|                          | Dimensions (W x H x D) | 482 x 88 x 480 mm (19" x 3.46" x 18.9")                                           |                                              |  |
|                          | Weight                 | 16 Kg (35 lb)                                                                     |                                              |  |