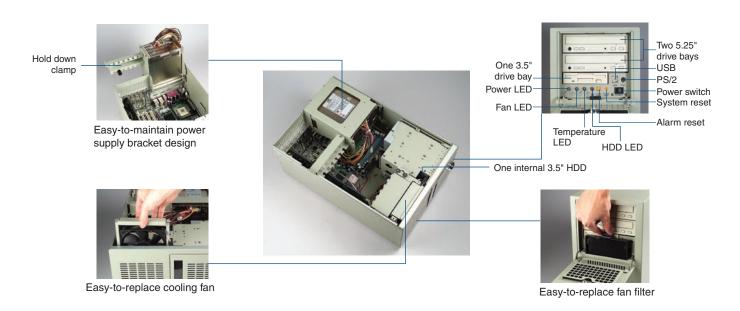

#### **Features**

- Intel Q35 platform
  - Supports dual core and quad core processors with 45 nm processing
  - Supports dual channel DDR2 667/800 SDRAM up to 8 GB
- Expandability
  - Supports one PCle x 16, four PCl and two PCle x 1 add-on cards
  - Great scalability with one 3.5" and two 5.25" front-accessible drive bays
  - Versatile power supply options with support for redundant PSU
- User friendly and alarm notification
  - Front LED indicators for the system power, fan, HDD and in-chassis

#### **Specifications**

| Form Factor              |                           | Wallmount / Desktop                      |                          |                              |                    |
|--------------------------|---------------------------|------------------------------------------|--------------------------|------------------------------|--------------------|
|                          | Chipset                   | Intel Q35 + ICH9                         |                          |                              |                    |
| Processor System         | CPU                       | Core 2 Quad<br>2.83 GHz                  | Core 2 Duo<br>3.16 GHz   | Pentium Dual Core<br>2.2 GHz | Celeron<br>2.0 GHz |
|                          | L2 Cache                  | 12 MB                                    | 6 MB                     | 1 MB                         | 512 KB             |
|                          | Front Side Bus            | 800/1066/1333 MHz                        |                          |                              |                    |
|                          | Memory                    | Dual channel DDR2 667/800 MHZ up to 8 GB |                          |                              |                    |
| Graphics                 | Controller                | Intel GMA3100 integrate                  |                          |                              |                    |
|                          | VRAM                      |                                          | em memory up to 256 MB   |                              |                    |
| Expansion Slot Storage   | PCIe x 16                 | 1                                        | on mornery up to 200 Mib |                              |                    |
|                          | PCIe x 1                  | 2                                        |                          |                              |                    |
|                          | PCI                       | 4                                        |                          |                              |                    |
|                          | Optical Drive (supported) | CD-ROM / DVD-ROM / (                     | :D-RW                    |                              |                    |
|                          | Floppy Disk (supported)   | 3.5" 1.44 MB FDD                         | ווו טכ                   |                              |                    |
|                          | HDD (supported)           | SATA                                     |                          |                              |                    |
| Drive Bay                | 5.25" (front-accessible)  | 2                                        |                          |                              |                    |
|                          | 3.5" (front-accessible)   | 1                                        |                          |                              |                    |
|                          | 3.5" (internal)           | 1                                        |                          |                              |                    |
| Ethernet                 | Interface                 | 10/100/1000 Mbps Giga                    | hit Ethernet             |                              |                    |
|                          | Controller                | Intel 82573L, 82566DM                    | DIL LUIGITIGE            |                              |                    |
| Front I/O Interface      | USB                       | 2                                        |                          |                              |                    |
|                          | PS/2                      | 1                                        |                          |                              |                    |
| Rear I/O Interface       | USB                       | 4                                        |                          |                              |                    |
|                          | PS/2                      | 2                                        |                          |                              |                    |
|                          | COM                       | 2                                        |                          |                              |                    |
|                          | VGA                       | 1                                        |                          |                              |                    |
|                          | Parallel                  | 1                                        |                          |                              |                    |
|                          | RJ-45                     | 2                                        |                          |                              |                    |
|                          |                           | _                                        |                          |                              |                    |
| O                        | Audio                     | 2 (Mic-in, Line-Out)                     | \/\\D\/\\:-t-            |                              |                    |
| Operating System         | D 0 1 1W/II               | Microsoft Windows 2000                   | I/ XP/ VISIA             |                              |                    |
| Power Supply             | Power Output Wattage      | 400 W                                    |                          |                              |                    |
|                          | Input Range               | AC 100 ~ 240 V                           |                          |                              |                    |
| Cooling                  | Chassis Fan               | 1 (12 cm / 85 CFM)                       |                          |                              |                    |
|                          | Air Filter                | Yes                                      |                          |                              |                    |
| Miscellaneous            | LED Indicators            | Power, HDD activity, tem                 | perature and fan         |                              |                    |
| Environment              | _                         | Operating                                |                          | Non-Operating                |                    |
|                          | Temperature               | 0 ~ 40° C (32 ~ 104° F)                  |                          | -20 ~ 60° C (-4 ~ 140° F     |                    |
|                          | Humidity                  | 10 ~ 85% @ 40° C non-                    | condensing               | 10 ~ 95% @ 40° C non-        | condensing         |
| Physical Characteristics | Color                     | Beige                                    |                          |                              |                    |
|                          | Dimensions (W x H x D)    | 200 x 320 x 480 mm (7.9                  | 9" x 12.6" x 18.9")      |                              |                    |
|                          | Weight                    | 14 kg (30.8 lb)                          |                          |                              |                    |