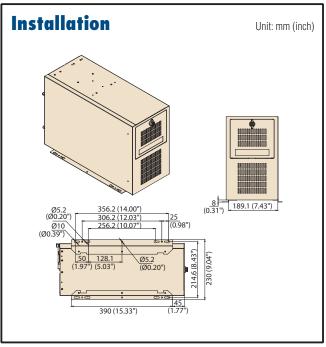

#### **Specifications**

| Form Factor              |                           | Wallmount / Desktop                      |                          |                              |                    |
|--------------------------|---------------------------|------------------------------------------|--------------------------|------------------------------|--------------------|
|                          | Chipset                   | Intel Q35 + ICH9                         |                          |                              |                    |
| Processor System         | CPU                       | Core 2 Quad<br>2.83 GHz                  | Core 2 Duo<br>3.16 GHz   | Pentium Dual Core<br>2.2 GHz | Celeron<br>2.0 GHz |
|                          | L2 Cache                  | 12 MB                                    | 6 MB                     | 1 MB                         | 512 KB             |
|                          | Front Side Bus            | 800/1066/1333 MHz                        |                          |                              |                    |
|                          | Memory                    | Dual channel DDR2 667/800 MHZ up to 8 GB |                          |                              |                    |
| Graphics                 | Controller                | Intel GMA3100 integrate                  |                          |                              |                    |
|                          | VRAM                      |                                          | em memory up to 256 MB   |                              |                    |
| Expansion Slot Storage   | PCIe x 16                 | 1                                        | on mornery up to 200 Mib |                              |                    |
|                          | PCIe x 1                  | 2                                        |                          |                              |                    |
|                          | PCI                       | 4                                        |                          |                              |                    |
|                          | Optical Drive (supported) | CD-ROM / DVD-ROM / (                     | :D-RW                    |                              |                    |
|                          | Floppy Disk (supported)   | 3.5" 1.44 MB FDD                         | ווו טכ                   |                              |                    |
|                          | HDD (supported)           | SATA                                     |                          |                              |                    |
| Drive Bay                | 5.25" (front-accessible)  | 2                                        |                          |                              |                    |
|                          | 3.5" (front-accessible)   | 1                                        |                          |                              |                    |
|                          | 3.5" (internal)           | 1                                        |                          |                              |                    |
| Ethernet                 | Interface                 | 10/100/1000 Mbps Giga                    | hit Ethernet             |                              |                    |
|                          | Controller                | Intel 82573L, 82566DM                    | DIL LUIGITIGE            |                              |                    |
| Front I/O Interface      | USB                       | 2                                        |                          |                              |                    |
|                          | PS/2                      | 1                                        |                          |                              |                    |
| Rear I/O Interface       | USB                       | 4                                        |                          |                              |                    |
|                          | PS/2                      | 2                                        |                          |                              |                    |
|                          | COM                       | 2                                        |                          |                              |                    |
|                          | VGA                       | 1                                        |                          |                              |                    |
|                          | Parallel                  | 1                                        |                          |                              |                    |
|                          | RJ-45                     | 2                                        |                          |                              |                    |
|                          |                           | _                                        |                          |                              |                    |
| O                        | Audio                     | 2 (Mic-in, Line-Out)                     | \/\\D\/\\:-t-            |                              |                    |
| Operating System         | D 0 1 1W/II               | Microsoft Windows 2000                   | I/ XP/ VISIA             |                              |                    |
| Power Supply             | Power Output Wattage      | 400 W                                    |                          |                              |                    |
|                          | Input Range               | AC 100 ~ 240 V                           |                          |                              |                    |
| Cooling                  | Chassis Fan               | 1 (12 cm / 85 CFM)                       |                          |                              |                    |
|                          | Air Filter                | Yes                                      |                          |                              |                    |
| Miscellaneous            | LED Indicators            | Power, HDD activity, tem                 | perature and fan         |                              |                    |
| Environment              | _                         | Operating                                |                          | Non-Operating                |                    |
|                          | Temperature               | 0 ~ 40° C (32 ~ 104° F)                  |                          | -20 ~ 60° C (-4 ~ 140° F     |                    |
|                          | Humidity                  | 10 ~ 85% @ 40° C non-                    | condensing               | 10 ~ 95% @ 40° C non-        | condensing         |
| Physical Characteristics | Color                     | Beige                                    |                          |                              |                    |
|                          | Dimensions (W x H x D)    | 200 x 320 x 480 mm (7.9                  | 9" x 12.6" x 18.9")      |                              |                    |
|                          | Weight                    | 14 kg (30.8 lb)                          |                          |                              |                    |