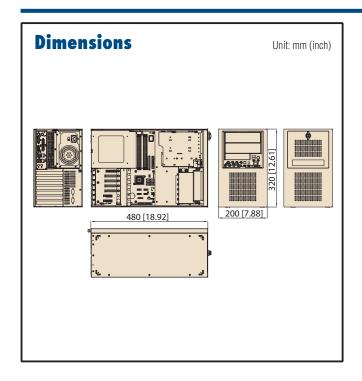

#### **Specifications**

| Form Factor              |                           | Wallmount / Desktop                      |                          |                              |                    |
|--------------------------|---------------------------|------------------------------------------|--------------------------|------------------------------|--------------------|
|                          | Chipset                   | Intel Q35 + ICH9                         |                          |                              |                    |
| Processor System         | CPU                       | Core 2 Quad<br>2.83 GHz                  | Core 2 Duo<br>3.16 GHz   | Pentium Dual Core<br>2.2 GHz | Celeron<br>2.0 GHz |
|                          | L2 Cache                  | 12 MB                                    | 6 MB                     | 1 MB                         | 512 KB             |
|                          | Front Side Bus            | 800/1066/1333 MHz                        |                          |                              |                    |
|                          | Memory                    | Dual channel DDR2 667/800 MHZ up to 8 GB |                          |                              |                    |
| Graphics                 | Controller                | Intel GMA3100 integrate                  |                          |                              |                    |
|                          | VRAM                      |                                          | em memory up to 256 MB   |                              |                    |
| Expansion Slot Storage   | PCIe x 16                 | 1                                        | on mornery up to 200 Mib |                              |                    |
|                          | PCIe x 1                  | 2                                        |                          |                              |                    |
|                          | PCI                       | 4                                        |                          |                              |                    |
|                          | Optical Drive (supported) | CD-ROM / DVD-ROM / (                     | :D-RW                    |                              |                    |
|                          | Floppy Disk (supported)   | 3.5" 1.44 MB FDD                         | ווו טכ                   |                              |                    |
|                          | HDD (supported)           | SATA                                     |                          |                              |                    |
| Drive Bay                | 5.25" (front-accessible)  | 2                                        |                          |                              |                    |
|                          | 3.5" (front-accessible)   | 1                                        |                          |                              |                    |
|                          | 3.5" (internal)           | 1                                        |                          |                              |                    |
| Ethernet                 | Interface                 | 10/100/1000 Mbps Giga                    | hit Ethernet             |                              |                    |
|                          | Controller                | Intel 82573L, 82566DM                    | DIL LUIGITIGE            |                              |                    |
| Front I/O Interface      | USB                       | 2                                        |                          |                              |                    |
|                          | PS/2                      | 1                                        |                          |                              |                    |
| Rear I/O Interface       | USB                       | 4                                        |                          |                              |                    |
|                          | PS/2                      | 2                                        |                          |                              |                    |
|                          | COM                       | 2                                        |                          |                              |                    |
|                          | VGA                       | 1                                        |                          |                              |                    |
|                          | Parallel                  | 1                                        |                          |                              |                    |
|                          | RJ-45                     | 2                                        |                          |                              |                    |
|                          |                           | _                                        |                          |                              |                    |
| O                        | Audio                     | 2 (Mic-in, Line-Out)                     | \/\\D\/\\:-t-            |                              |                    |
| Operating System         | D 0 1 1W/II               | Microsoft Windows 2000                   | I/ XP/ VISIA             |                              |                    |
| Power Supply             | Power Output Wattage      | 400 W                                    |                          |                              |                    |
|                          | Input Range               | AC 100 ~ 240 V                           |                          |                              |                    |
| Cooling                  | Chassis Fan               | 1 (12 cm / 85 CFM)                       |                          |                              |                    |
|                          | Air Filter                | Yes                                      |                          |                              |                    |
| Miscellaneous            | LED Indicators            | Power, HDD activity, tem                 | perature and fan         |                              |                    |
| Environment              | _                         | Operating                                |                          | Non-Operating                |                    |
|                          | Temperature               | 0 ~ 40° C (32 ~ 104° F)                  |                          | -20 ~ 60° C (-4 ~ 140° F     |                    |
|                          | Humidity                  | 10 ~ 85% @ 40° C non-                    | condensing               | 10 ~ 95% @ 40° C non-        | condensing         |
| Physical Characteristics | Color                     | Beige                                    |                          |                              |                    |
|                          | Dimensions (W x H x D)    | 200 x 320 x 480 mm (7.9                  | 9" x 12.6" x 18.9")      |                              |                    |
|                          | Weight                    | 14 kg (30.8 lb)                          |                          |                              |                    |