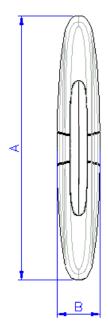

## Outline

#### Dimensions

| Side | Millimeters | Inches        |
|------|-------------|---------------|
| А    | 75 ± 1.00   | $2.95\pm0.04$ |
| В    | 11 ± 1.00   | $0.43\pm0.04$ |
| С    | 25 ± 1.00   | $0.98\pm0.04$ |