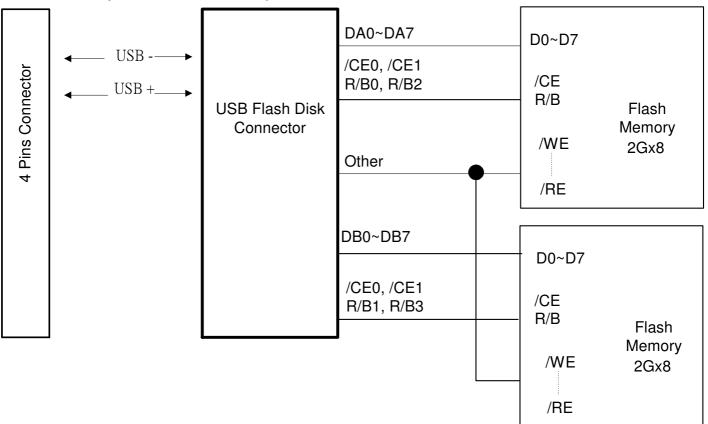

## **Block Diagram**

#### With 2 pcs of 2Gx8 Flash Memory

Transcend Information Inc.