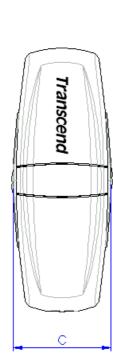

## Outline

#### Dimensions

| Side | Millimeters | Inches        |
|------|-------------|---------------|
| А    | 75 ± 1.00   | $2.95\pm0.04$ |
| В    | 11 ± 1.00   | $0.43\pm0.04$ |
| С    | 25 ± 1.00   | $0.98\pm0.04$ |