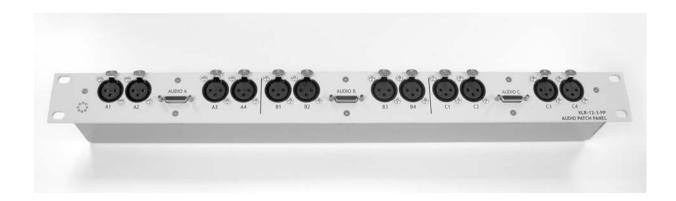

## Micro DB25 to XLR Patch Panel

The XLR-12-3-PP serves as connection point between Micro DB25 pin connectors (typically used on the Opticomm Optiva™ Series of products) to the XLR and connector. Model XLR-12-3-PP-AA supports Analog Audio and model XLR-12-3-PP-DA suports Digital (AES/EBU) Audio connecting

## System Design

XLR-12-3-PP patch panel will enable the conversion of Micro DB25 to XLR and vice versa. The panel allows up to 4 XLR inputs/outputs per Micro DB25 connector offering a total of 12 XLR connections for a total of 3 Micro DB25 connector inputs on the panel. The panel comes as a 1RU rack mountable unit that can be easily placed above/under an Optiva<sup>TM</sup> chassis for easy patching.