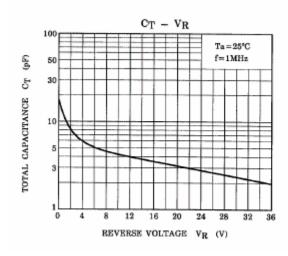

### Characteristics at T<sub>a</sub> = 25 °C

| Parameter                                 | Symbol         | Max. | Unit |
|-------------------------------------------|----------------|------|------|
| Forward Voltage at I <sub>F</sub> = 50 mA | V <sub>F</sub> | 0.6  | V    |
| Reverse Current at V <sub>R</sub> = 10 V  | I <sub>R</sub> | 5    | μΑ   |
| Total Capacitance<br>at f = 1 MHz         | Ст             | 25   | pF   |