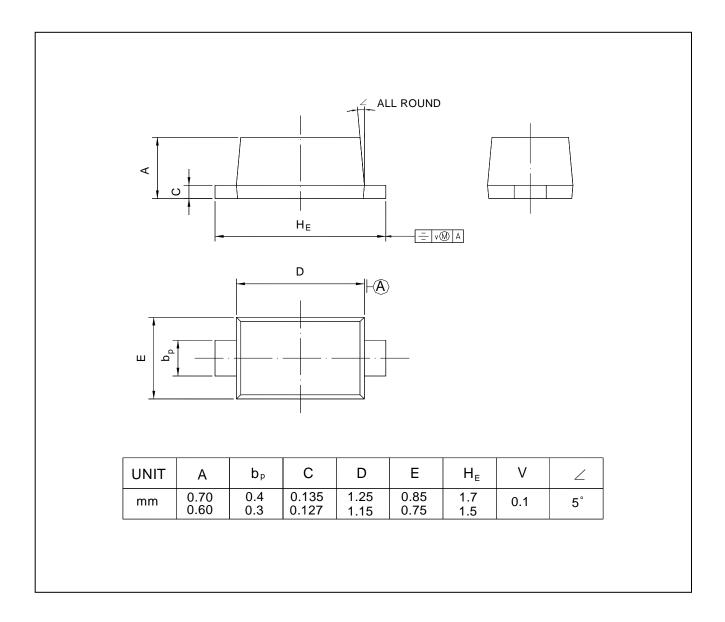

#### **PACKAGE OUTLINE**

### Plastic surface mounted package; 2 leads

**SOD-523** 