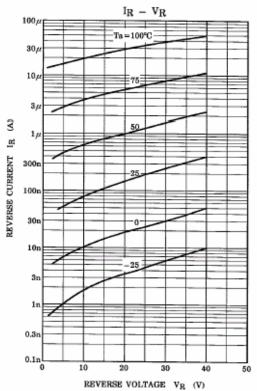

### Characteristics at T<sub>a</sub> = 25 °C

| Parameter                                 | Symbol         | Max. | Unit |
|-------------------------------------------|----------------|------|------|
| Forward Voltage at I <sub>F</sub> = 50 mA | V <sub>F</sub> | 0.6  | V    |
| Reverse Current at V <sub>R</sub> = 10 V  | I <sub>R</sub> | 5    | μΑ   |
| Total Capacitance<br>at f = 1 MHz         | Ст             | 25   | pF   |