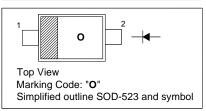

#### **PINNING**

| PIN | DESCRIPTION |
|-----|-------------|
| 1   | Cathode     |
| 2   | Anode       |

Absolute Maximum Ratings ( $T_a = 25$  °C)

| Parameter                      | Symbol           | Value         | Unit |
|--------------------------------|------------------|---------------|------|
| Maximum (Peak) Reverse Voltage | $V_{RM}$         | 45            | V    |
| Reverse Voltage                | V <sub>R</sub>   | 40            | V    |
| Average Forward Current        | Io               | 100           | mA   |
| Maximum (Peak) Forward Current | I <sub>FM</sub>  | 300           | mA   |
| Surge Current (10 ms)          | I <sub>FSM</sub> | 1             | А    |
| Power Dissipation              | P <sub>tot</sub> | 150           | mW   |
| Junction Temperature           | T <sub>J</sub>   | 125           | °C   |
| Operating Temperature Range    | T <sub>opr</sub> | - 40 to + 100 | °C   |
| Storage Temperature Range      | T <sub>s</sub>   | - 55 to + 125 | °C   |

#### **PACKAGE OUTLINE**

### Plastic surface mounted package; 2 leads

**SOD-523** 