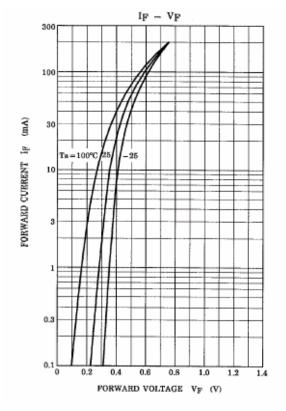

### Characteristics at T<sub>a</sub> = 25 °C

| Parameter                                 | Symbol         | Max. | Unit |
|-------------------------------------------|----------------|------|------|
| Forward Voltage at I <sub>F</sub> = 50 mA | V <sub>F</sub> | 0.6  | V    |
| Reverse Current at V <sub>R</sub> = 10 V  | I <sub>R</sub> | 5    | μΑ   |
| Total Capacitance<br>at f = 1 MHz         | Ст             | 25   | pF   |