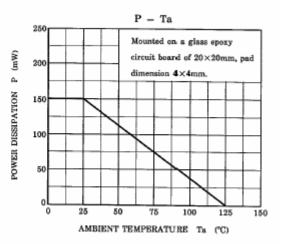

#### **PINNING**

| PIN | DESCRIPTION |
|-----|-------------|
| 1   | Cathode     |
| 2   | Anode       |

Absolute Maximum Ratings ( $T_a = 25$  °C)

| Parameter                      | Symbol           | Value         | Unit |
|--------------------------------|------------------|---------------|------|
| Maximum (Peak) Reverse Voltage | $V_{RM}$         | 45            | V    |
| Reverse Voltage                | V <sub>R</sub>   | 40            | V    |
| Average Forward Current        | Io               | 100           | mA   |
| Maximum (Peak) Forward Current | I <sub>FM</sub>  | 300           | mA   |
| Surge Current (10 ms)          | I <sub>FSM</sub> | 1             | А    |
| Power Dissipation              | P <sub>tot</sub> | 150           | mW   |
| Junction Temperature           | T <sub>J</sub>   | 125           | °C   |
| Operating Temperature Range    | T <sub>opr</sub> | - 40 to + 100 | °C   |
| Storage Temperature Range      | T <sub>s</sub>   | - 55 to + 125 | °C   |