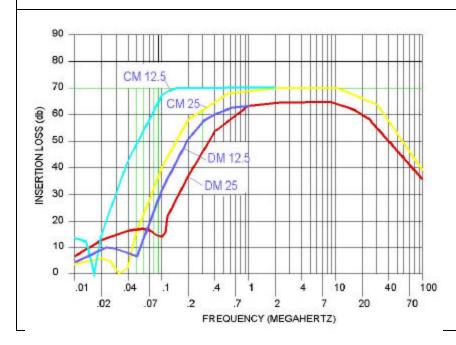

Leakage current @ 250V~60Hz= 2.3 mA at 250Vac, 50Hz

Max Residual Voltage after 5 secs = 35 Volts Max

The FF-1153-12.5 filter is a three phase delta filter with very good insertion loss starting at 50 Khz. The filter is designed to be used with switching power supplies with severe noise spectrums. It can also be used with PCM motor controls, battery chargers, power conditioners etc.