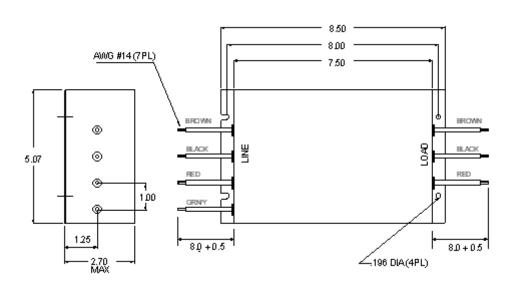

## FF-1153-12.5

Operating Voltage = 250/480 Vac

Operating Current Max= 12.5 amps

Operating Frequency = 50 - 60Hz

Operating Temperature = -40 to +50 oC

Diel Withstand ( L to Case)= 1500V~for 1 Min.

Diel Withstand (L to L) = 1500Vdc for 1 Min.