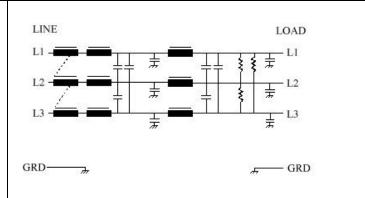

Leakage current @ 250V~60Hz= 2.3 mA at 250Vac, 50Hz

Max Residual Voltage after 5 secs = 35 Volts Max

The FF-1153-12.5 filter is a three phase delta filter with very good insertion loss starting at 50 Khz. The filter is designed to be used with switching power supplies with severe noise spectrums. It can also be used with PCM motor controls, battery chargers, power conditioners etc.