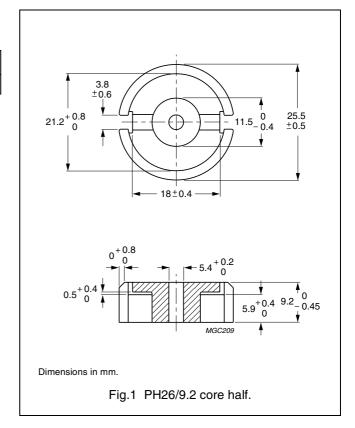

#### **CORE HALF**

#### **Ordering information**

| GRADE | TYPE NUMBER  |
|-------|--------------|
| 3D3   | PH26/9.2-3D3 |

mass of core half  $\approx$  12 g

2008 Sep 01 1097

PH cores PH26/9.2