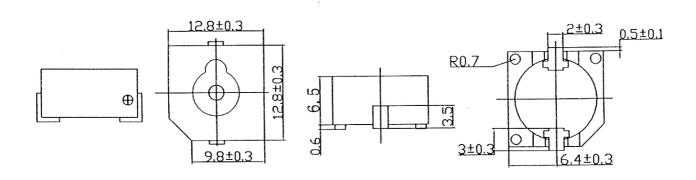

| Surface Mount Transducer |
| Rated Voltage (Vp-p Square Wave)                | 12Vp-p                   |
| Operating Voltage                               | 8 ~ 16Vp-p               |
| Rated Current at rated voltage                  | ≤40mA                    |
| Sound Output at 2400Hz at 10cm at rated voltage | ≥85dBA                   |
| Resonant Frequency                              | $2400 \pm 400$ Hz        |
| Coil Resistance                                 | 140±14Ω                  |
| Operating Temperature                           | -20 ~ +70°C              |
| Storage Temperature                             | -30 ~ +80°C              |
| Weight                                          | 2g                       |

DIMENSIONS: (UNIT: mm, TOLERANCE: ±0.5mm)