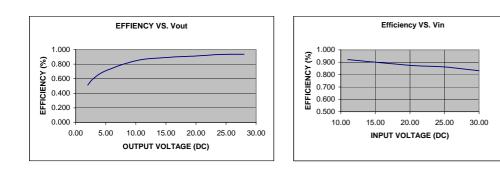

### Performance Graphs:

RoHS Compliance: This power supply meets the requirements 2002/95/EC, know as the RoHS initiative.

\* Upon printing, this document is considered "uncontrolled". Please contact Triad Magnetics' website for the most current version.