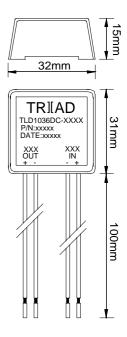

#### **General Specifications:**

Connections: Dimensions (WxLxH): Weight: Warranty: 4in leads - Input: 18 AWG; Output: 18 AWG 32.0x31.0x15.0mm 25g 3 years @ 40°C, 100% Load