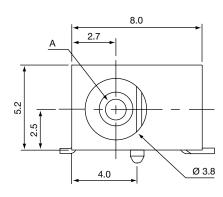

2, After life test with mating plug: (1) Between the terminals (NC):  $60 \text{m}\Omega$ 

(2) Plug to sleeve, tip, ring (NO) contact:  $100 m\Omega$ 

**Insertion Force:** 0.3kg - 1.5kg Terminals must withstand a 500g minimum pull for 10 seconds

**Extraction Force:** 0.3kg - 1.5kg before movement or break from housing occurs

**Soldering Heat:** Terminal for PC board temperature: 260± 5 °C for 5± 1.0 seconds

Operating Temperature range: -25 °C to 80 °C

**Insulating Resistance:** More than  $100M\Omega$  by 500v DC at 90-95% RH,  $40^{\circ}$ C

Voltage Test: Withstand 0.5mA 500v AC between any open terminal for one minute

Lifetime: Withstand more than 5000 cycle's insertion and withdrawal with testing plug

Rated Voltage: 16vdc Rated Current: 20mA - 0.3A

## **OUTLINE DRAWING**









## **ORDERING INFORMATION**

DBC
Dubilier
Connectors

DC Jack
Socket
Connector

DC Jack
Socket
Connector

DC Jack
Socket
Connector

DC Jack
Socket
Connector