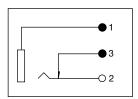

After life test with mating plug: (1) Between the terminals (NC):  $60 \text{m}\Omega$ 

(2) Plug to sleeve, tip, ring (NO) contact:  $100 m\Omega$ 

**Insertion Force:** 0.3kg - 1.5kg Terminals must withstand a 500g minimum pull for 10 seconds

**Extraction Force:** 0.3kg - 1.5kg before movement or break from housing occurs

**Soldering Heat:** Terminal for PC board temperature: 260± 5 °C for 5± 1.0 seconds

Operating Temperature range: -25 °C to 80 °C

**Insulating Resistance:** More than  $100M\Omega$  by 500v DC at 90-95% RH,  $40^{\circ}$ C

Voltage Test: Withstand 0.5mA 500v AC between any open terminal for one minute

Lifetime: Withstand more than 5000 cycle's insertion and withdrawal with testing plug

Rated Voltage: 16vdc Rated Current: 20mA - 0.3A

## **OUTLINE DRAWING**









## **ORDERING INFORMATION**

DBC
Dubilier
Connectors

DC Jack
Socket
Connector

DC Jack
Socket
Connector

DC Jack
Socket
Connector

DC Jack
Socket
Connector