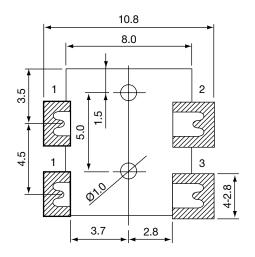

$ 

2, After life test with mating plug: (1) Between the terminals (NC):  $60 \text{m}\Omega$ 

(2) Plug to sleeve, tip, ring (NO) contact:  $100 m\Omega$ 

**Insertion Force:** 0.3kg - 1.5kg Terminals must withstand a 500g minimum pull for 10 seconds

**Extraction Force:** 0.3kg - 1.5kg before movement or break from housing occurs

**Soldering Heat:** Terminal for PC board temperature: 260± 5 °C for 5± 1.0 seconds

Operating Temperature range: -25 °C to 80 °C

**Insulating Resistance:** More than  $100M\Omega$  by 500v DC at 90-95% RH,  $40^{\circ}$ C

Voltage Test: Withstand 0.5mA 500v AC between any open terminal for one minute

Lifetime: Withstand more than 5000 cycle's insertion and withdrawal with testing plug

Rated Voltage: 16vdc Rated Current: 20mA - 0.3A

## **OUTLINE DRAWING**









## **ORDERING INFORMATION**

DBC
Dubilier
Connectors

DC Jack
Socket
Connector

DC Jack
Socket
Connector

DC Jack
Socket
Connector

DC Jack
Socket
Connector