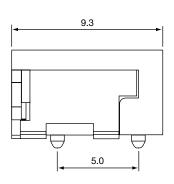

2, After life test with mating plug: (1) Between the terminals (NC):  $60 \text{m}\Omega$ 

(2) Plug to sleeve, tip, ring (NO) contact:  $100 m\Omega$ 

**Insertion Force:** 0.3kg - 1.5kg Terminals must withstand a 500g minimum pull for 10 seconds

**Extraction Force:** 0.3kg - 1.5kg before movement or break from housing occurs

**Soldering Heat:** Terminal for PC board temperature: 260± 5 °C for 5± 1.0 seconds

Operating Temperature range: -25 °C to 80 °C

**Insulating Resistance:** More than  $100M\Omega$  by 500v DC at 90-95% RH,  $40^{\circ}$ C

Voltage Test: Withstand 0.5mA 500v AC between any open terminal for one minute

Lifetime: Withstand more than 5000 cycle's insertion and withdrawal with testing plug

Rated Voltage: 16vdc Rated Current: 20mA - 0.3A

## **OUTLINE DRAWING**









## **ORDERING INFORMATION**

DBC
Dubilier
Connectors

DC Jack
Socket
Connector

DC Jack
Socket
Connector

DC Jack
Socket
Connector

DC Jack
Socket
Connector