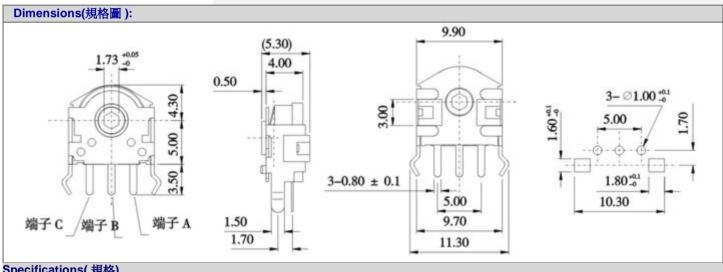

## Model(型號): EC10A12V050





## Features:(特點):

Small body as thin as 4.4mm . height from the shaft centrt to the product top is only

A long-life type that can operate more than 100,000 cycles.

The operability has been improved by incorporating a good-feeling detent mechanism.

The unique through shaft shape contribute for simplifying SET design .An incremental type

## Applications(作用):

Various controls for personal computer input device, AV equipment, communication equipment, etc.



| Specifications( 別俗)          |    |       |   |  |  |  |
|------------------------------|----|-------|---|--|--|--|
| Pulses / rotation [分解能]      | 12 |       |   |  |  |  |
| O. 4 4 O- 4- [\$\D\] [\$\D\] | ь. | 11.66 | _ |  |  |  |

Output Code [輸出代碼] Phase difference 2 signals Total rotational angle [回轉角度] 360°

Rotational life [回轉壽命] More than 10,0000 cycles

## OUTPUT SIGNAL 輸出信號

[The broken line shows detent position of with detent type 圖中虛線表示子點位置]

| CW                         | CCW                       |  |  |  |  |
|----------------------------|---------------------------|--|--|--|--|
| 順時針方向                      | 逆時針方向                     |  |  |  |  |
| A 信號 OFF OFF ON OFF ON OFF | A 信號 ON OFF ON OFF ON OFF |  |  |  |  |