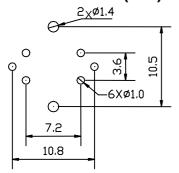

#### xDSL POTs Splitter< Pin Type: RM Series>

# Type: RM4

#### **Product Description**

• 13.0 x 13.0mm Max.(L x W),10.92mm Max. Height.



#### **Feature**

- · Small foot print for Central Office applications.
- For use with Legerity's Itergrated Voice and Data(IVD) solution.
- · Customized inductance values available.
- · RoHS Compliance.

#### **Dimensions (mm)**



#### Land Pattern (mm)



### Schematics(Bottom)



"S" is winding start.

## **Specification**

| Item       |       | Specification            | Measuring condition |
|------------|-------|--------------------------|---------------------|
| Inductance | (5-3) | 6 8 0 μ H ± 1 0 % Within | 100kHz,0.1V,0mA     |
| Inductance | (5-3) | 5 6 0 μ H Min.           | 100kHz,0.1V,200mA   |
| D.C.R.     | (6-2) | 7 0 0 m ± 1 5 % Within   | at 20               |
| D.C.R.     | (3-5) | 7 0 0 m ± 1 5 % Within   | at 20               |