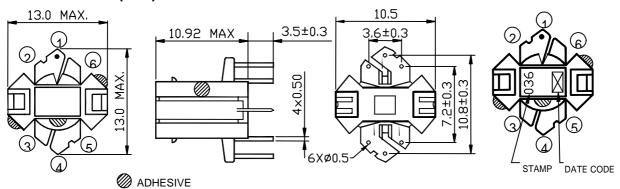

#### **Product Description**

• 13.0 x 13.0mm Max.(L x W),10.92mm Max. Height.

#### **Dimensions (mm)**