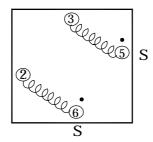

### Schematics(Bottom)

"S" is winding start.

## **Specification**

| Item       |       | Specification            | Measuring condition |
|------------|-------|--------------------------|---------------------|
| Inductance | (5-3) | 6 8 0 μ H ± 1 0 % Within | 100kHz,0.1V,0mA     |
| Inductance | (5-3) | 5 6 0 μ H Min.           | 100kHz,0.1V,200mA   |
| D.C.R.     | (6-2) | 7 0 0 m ± 1 5 % Within   | at 20               |
| D.C.R.     | (3-5) | 7 0 0 m ± 1 5 % Within   | at 20               |