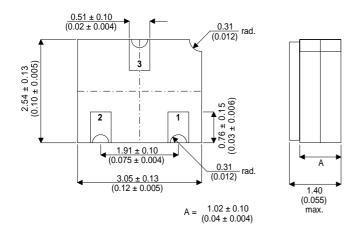

Dimensions in mm (inches).



## **PINOUTS**

1 – Base 2 – Emitter 3 - Collector

## Bipolar PNP Device in a Hermetically sealed LCC1 Ceramic Surface Mount Package for High Reliability Applications

**Bipolar PNP Device.** 

$$V_{CEO} = 60V$$

$$I_c = 0.6A$$

All Semelab hermetically sealed products can be processed in accordance with the requirements of BS, CECC and JAN, JANTX, JANTXV and JANS specifications

| Parameter                 | Test Conditions               | Min. | Тур. | Max. | Units |
|---------------------------|-------------------------------|------|------|------|-------|
| V <sub>CEO</sub> *        |                               |      |      | 60   | V     |
| I <sub>C(CONT)</sub>      |                               |      |      | 0.6  | А     |
| h <sub>FE</sub>           | @ 10/10m ( $V_{CE} /