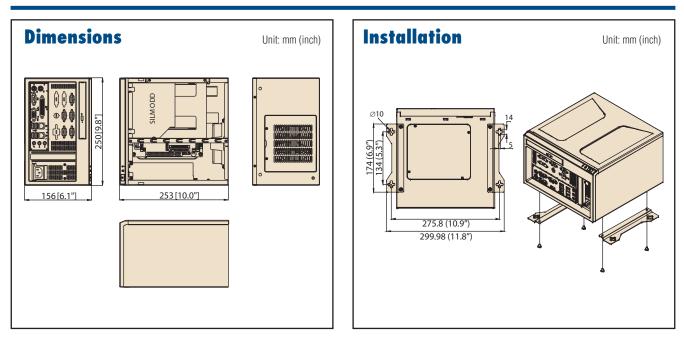

| Form Factor              |                         | Desktop/Wallmount                                            |                                 |
|--------------------------|-------------------------|--------------------------------------------------------------|---------------------------------|
| Computing System         | Chipset                 | Intel 852GME + ICH4                                          |                                 |
|                          | CPU                     | Supports Intel Pentium 4 and Celeron processor up to 2.8 GHz |                                 |
|                          | Front Side Bus          | 400 / 533 MHz                                                |                                 |
|                          | L2 Cache                | 256 / 512 KB                                                 |                                 |
|                          | Memory                  | DDR 266/333 MHz SDRAM up to 1 GB                             |                                 |
| Graphics                 | Controller              | Intel 852GME Integrated                                      |                                 |
|                          | VRAM                    | Dynamically shared system memory up to 64 MB                 |                                 |
| Expansion Slot           | PCI                     | 1 x 32-bit                                                   |                                 |
|                          | Mini-PCI                | 1                                                            |                                 |
| Storage                  | Optical Drive (support) | Slim DVD-ROM / CD-RW / CD-ROM                                |                                 |
|                          | HDD (support)           | IDE                                                          |                                 |
| Drive Bay                | Slim ODD Bay            | 1                                                            |                                 |
|                          | 3.5" (internal)         | 1                                                            |                                 |
| Ethernet                 | Interface               | 10/100 Base-T Fast Ethernet                                  |                                 |
|                          | Controller              | Realtek RTL8100C x 2                                         |                                 |
| Front I/O Ports          | USB                     | 4                                                            |                                 |
|                          | PS/2                    | 2                                                            |                                 |
|                          | COM                     | 1 + 5 (available thru extra cutouts)                         |                                 |
|                          | Parallel                | 1                                                            |                                 |
|                          | RJ-45                   | 2                                                            |                                 |
|                          | Audio                   | 3 (Mic-in, Line-in, Line-out)                                |                                 |
|                          | VGA                     | 1                                                            |                                 |
|                          | Reserved Cutouts        | 2 x USB, 1 x COM, 1 x DVI/LVDS, 1 x S/C-Video, 1 x WI        | AN Antenna                      |
| Operating System         |                         | Microsoft Windows XP                                         |                                 |
| Watchdog Timer           | Output                  | System Reset                                                 |                                 |
|                          | Interval                | Programmable 1 ~ 255 sec                                     |                                 |
| Power Supply             | Power Output Wattage    | AC 180 W                                                     |                                 |
|                          | Туре                    | AC 100 ~ 240 V                                               |                                 |
| Cooling                  | Chassis Fan             | 1                                                            |                                 |
|                          | Air Filter              | Yes                                                          |                                 |
| Miscellaneous            | Overheating Protection  | System shut-down when over-heated                            |                                 |
|                          | LED Indicators          | Power, HDD, Temperature                                      |                                 |
|                          | Control                 | Power On/Off switch                                          |                                 |
| Environment              |                         | Operating                                                    | Non-Operating                   |
|                          | Temperature             | 0 ~ 40° C (32 ~ 104° F)                                      | -20 ~ 60° C (-4 ~ 140° F)       |
|                          | Humidity                | 10 ~ 85% @ 40° C non-condensing                              | 10 ~ 95% @ 40° C non-condensing |
| Physical Characteristics | Dimensions (W x H x D)  | 250 x 156 x 253 mm (9.8" x 6.1" x 10.0")                     |                                 |
|                          | Weight                  | 4.8 kg (10.5 lb)                                             |                                 |