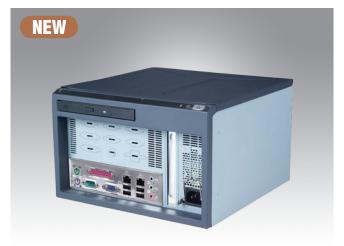

# ARK-6610-2M01S

Compact Pentium<sup>®</sup> 4 Mini-ITX System with Front I/O & PCI Slot

#### **Features**

- Compact with Unlimited Expandability
  - Support for one full-height PCI expansion board
  - Front I/O design, with extra cutouts for 5 x COM, 2 x DVI/LVDS, 1 x S-Video, 2 x USB and WLAN Antenna
  - Shock-resistent drive bay for one slim optical drive and one 3.5" HDD
- Innovative Industrial Design
  - Easy-to-maintain system fan and reusable filter design
  - Power cord hook to keep PSU power cord in place
  - Front LED indicators for system fault detection

### **Power Cord Options**

Shockproof disk drive housing for one 3.5" HDD and one slim-type optical drive