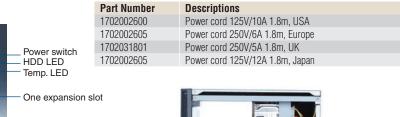

### **Power Cord Options**

Shockproof disk drive housing for one 3.5" HDD and one slim-type optical drive