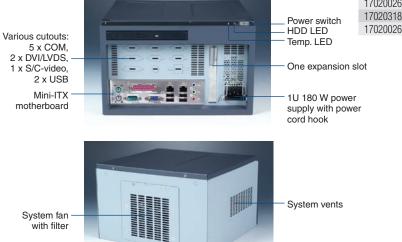

#### **Features**

- Compact with Unlimited Expandability
  - Support for one full-height PCI expansion board
  - Front I/O design, with extra cutouts for 5 x COM, 2 x DVI/LVDS, 1 x S-Video, 2 x USB and WLAN Antenna
  - Shock-resistent drive bay for one slim optical drive and one 3.5" HDD
- Innovative Industrial Design
  - Easy-to-maintain system fan and reusable filter design
  - Power cord hook to keep PSU power cord in place
  - Front LED indicators for system fault detection

| Form Factor              |                         | Desktop/Wallmount                                            |                                 |
|--------------------------|-------------------------|--------------------------------------------------------------|---------------------------------|
| Computing System         | Chipset                 | Intel 852GME + ICH4                                          |                                 |
|                          | CPU                     | Supports Intel Pentium 4 and Celeron processor up to 2.8 GHz |                                 |
|                          | Front Side Bus          | 400 / 533 MHz                                                |                                 |
|                          | L2 Cache                | 256 / 512 KB                                                 |                                 |
|                          | Memory                  | DDR 266/333 MHz SDRAM up to 1 GB                             |                                 |
| Graphics                 | Controller              | Intel 852GME Integrated                                      |                                 |
|                          | VRAM                    | Dynamically shared system memory up to 64 MB                 |                                 |
| Expansion Slot           | PCI                     | 1 x 32-bit                                                   |                                 |
|                          | Mini-PCI                | 1                                                            |                                 |
| Storage                  | Optical Drive (support) | Slim DVD-ROM / CD-RW / CD-ROM                                |                                 |
|                          | HDD (support)           | IDE                                                          |                                 |
| Drive Bay                | Slim ODD Bay            | 1                                                            |                                 |
|                          | 3.5" (internal)         | 1                                                            |                                 |
| Ethernet                 | Interface               | 10/100 Base-T Fast Ethernet                                  |                                 |
|                          | Controller              | Realtek RTL8100C x 2                                         |                                 |
| Front I/O Ports          | USB                     | 4                                                            |                                 |
|                          | PS/2                    | 2                                                            |                                 |
|                          | COM                     | 1 + 5 (available thru extra cutouts)                         |                                 |
|                          | Parallel                | 1                                                            |                                 |
|                          | RJ-45                   | 2                                                            |                                 |
|                          | Audio                   | 3 (Mic-in, Line-in, Line-out)                                |                                 |
|                          | VGA                     | 1                                                            |                                 |
|                          | Reserved Cutouts        | 2 x USB, 1 x COM, 1 x DVI/LVDS, 1 x S/C-Video, 1 x WI        | AN Antenna                      |
| Operating System         |                         | Microsoft Windows XP                                         |                                 |
| Watchdog Timer           | Output                  | System Reset                                                 |                                 |
|                          | Interval                | Programmable 1 ~ 255 sec                                     |                                 |
| Power Supply             | Power Output Wattage    | AC 180 W                                                     |                                 |
|                          | Туре                    | AC 100 ~ 240 V                                               |                                 |
| Cooling                  | Chassis Fan             | 1                                                            |                                 |
|                          | Air Filter              | Yes                                                          |                                 |
| Miscellaneous            | Overheating Protection  | System shut-down when over-heated                            |                                 |
|                          | LED Indicators          | Power, HDD, Temperature                                      |                                 |
|                          | Control                 | Power On/Off switch                                          |                                 |
| Environment              |                         | Operating                                                    | Non-Operating                   |
|                          | Temperature             | 0 ~ 40° C (32 ~ 104° F)                                      | -20 ~ 60° C (-4 ~ 140° F)       |
|                          | Humidity                | 10 ~ 85% @ 40° C non-condensing                              | 10 ~ 95% @ 40° C non-condensing |
| Physical Characteristics | Dimensions (W x H x D)  | 250 x 156 x 253 mm (9.8" x 6.1" x 10.0")                     |                                 |
|                          | Weight                  | 4.8 kg (10.5 lb)                                             |                                 |