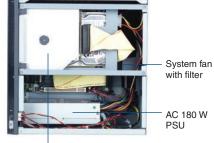

#### **Features**

- Compact with Unlimited Expandability
  - Support for one full-height PCI expansion board
  - Front I/O design, with extra cutouts for 5 x COM, 2 x DVI/LVDS, 1 x S-Video, 2 x USB and WLAN Antenna
  - Shock-resistent drive bay for one slim optical drive and one 3.5" HDD
- Innovative Industrial Design
  - Easy-to-maintain system fan and reusable filter design
  - Power cord hook to keep PSU power cord in place
  - Front LED indicators for system fault detection

### **Power Cord Options**

Shockproof disk drive housing for one 3.5" HDD and one slim-type optical drive