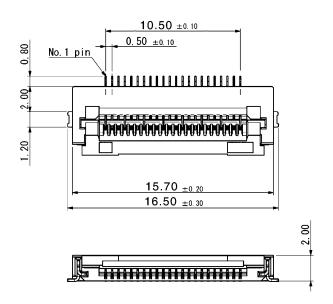

# **Outline Dimensions Connector**

Recommended PCB Layout

Part Number (Details)

HF601

Series No

Pin Count

Design No.