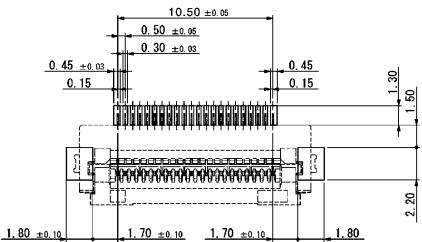

03

22

## Series HF601 High Speed Flip Type ZIF Connector 90°, SMT (0.50mm Pitch)

### 

Insulation Resistance: 500M $\Omega$  min. Contact Resistance: 50m $\Omega$  max.

Withstanding Voltage: 500V AC for 1 minute

Voltage Rating: 50V AC **Current Rating:** 0.5A

Operating Temp. Range: -40°C to +85°C Mating Cycles: 20 times

#### Materials and Finish

Insulator: LCP PA9T Actuator:

Contact: Copper Alloy, Au over Ni

#### Features

- Flip type ZIF connector, SMT
- Transmission speed up to 3Gbps
- Super low profile, height = 2mm
- FFC/FPC with and without positioning part can be used
- Packaging tape and reel (2,000 pcs. per reel)

# **Outline Dimensions Connector**





Recommended PCB Layout

Part Number (Details)

HF601

Series No

Pin Count

Design No.



## Recommended FFC/FPC