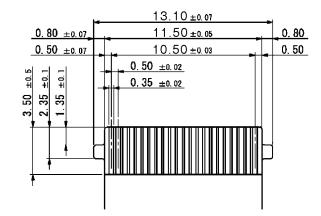

# **Outline Dimensions Connector**

Recommended PCB Layout

Part Number (Details)

HF601

Series No

Pin Count

Design No.