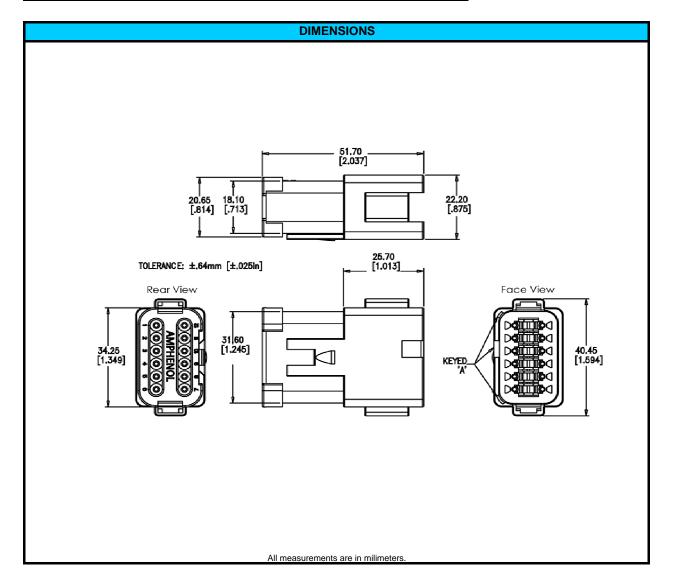

| CONFIGURATION                             | PART NUMBER    |
|-------------------------------------------|----------------|
| Recpt, 12 Way, Enhanced A Key and End Cap | AT04-12PA-EC01 |



| NOTES:                |                                              |
|-----------------------|----------------------------------------------|
| CONTACT SIZE          | 16                                           |
| WIRE RANGE            | 14 - 20 AWG [2.0 - 0.5]                      |
| INSULATION O.D. (MAX) | .145" [3.68mm]                               |
| INSULATION O.D. (MIN) | .088" [2.24mm]                               |
| HOUSING COLOR         | GREY                                         |
| MATING CONNECTOR:     | AT06-12SA                                    |
| REQUIRED WEDGE        | AW12P (sold seperately)                      |
| REV: NC               | UNCONTROLLED DOCUMENT                        |
| DATE 24-MARCH-2009    | INFORMATION SUBJECT TO CHANGE WITHOUT NOTI