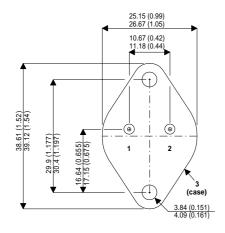

Dimensions in mm (inches).

## TO3 (TO204AA) PINOUTS

1 – Base 2 – Emitter

Case - Collector

| Parameter                 | Test Conditions           | Min. | Тур. | Max. | Units |
|---------------------------|---------------------------|------|------|------|-------|
| V <sub>CEO</sub> *        |                           |      |      | 300  | V     |
| I <sub>C(CONT)</sub>      |                           |      |      | 10   | Α     |
| h <sub>FE</sub>           | @ $2/10 (V_{CE} / I_{C})$ | 10   |      | 50   | -     |
| f <sub>t</sub>            |                           |      | 15M  |      | Hz    |
| P <sub>D</sub>            |                           |      |      | 220  | W     |
| * Maximum Working Voltage |                           |      |      |      |       |