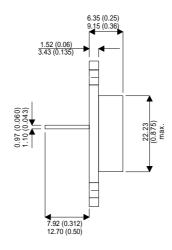

Dimensions in mm (inches).

## TO3 (TO204AA) PINOUTS

1 – Base 2 – Emitter

Case - Collector

| Parameter                 | Test Conditions           | Min. | Тур. | Max. | Units |
|---------------------------|---------------------------|------|------|------|-------|
| V <sub>CEO</sub> *        |                           |      |      | 300  | V     |
| I <sub>C(CONT)</sub>      |                           |      |      | 10   | Α     |
| h <sub>FE</sub>           | @ $2/10 (V_{CE} / I_{C})$ | 10   |      | 50   | -     |
| f <sub>t</sub>            |                           |      | 15M  |      | Hz    |
| P <sub>D</sub>            |                           |      |      | 220  | W     |
| * Maximum Working Voltage |                           |      |      |      |       |