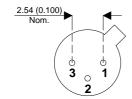

Dimensions in mm (inches).





## TO18 (TO206AA) PINOUTS

1 – Emitter 2 – Base 3 – Collector

## Bipolar PNP Device in a Hermetically sealed TO18 Metal Package.

**Bipolar PNP Device.** 

$$V_{ceo} = 40V$$

$$I_{c} = 0.2A$$

All Semelab hermetically sealed products can be processed in accordance with the requirements of BS, CECC and JAN, JANTX, JANTXV and JANS specifications

| Parameter                 | Test Conditions             | Min. | Тур. | Max. | Units |
|---------------------------|-----------------------------|------|------|------|-------|
| V <sub>CEO</sub> *        |                             |      |      | 40   | V     |
| I <sub>C(CONT)</sub>      |                             |      |      | 0.2  | Α     |
| h <sub>FE</sub>           | @ 10/0.1 $(V_{CE} / I_{C})$ | 100  |      |      | -     |
| f <