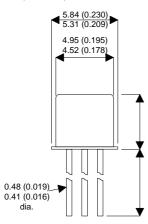

Dimensions in mm (inches).





## TO18 (TO206AA) PINOUTS

1 – Emitter 2 – Base 3 – Collector

## Bipolar PNP Device in a Hermetically sealed TO18 Metal Package.

**Bipolar PNP Device.** 

$$V_{ceo} = 40V$$

$$I_{c} = 0.2A$$

All Semelab hermetically sealed products can be processed in accordance with the requirements of BS, CECC and JAN, JANTX, JANTXV and JANS specifications

| Parameter                 | Test Conditions             | Min. | Тур. | Max. | Units |
|---------------------------|-----------------------------|------|------|------|-------|
| V <sub>CEO</sub> *        |                             |      |      | 40   | V     |
| I <sub>C(CONT)</sub>      |                             |      |      | 0.2  | Α     |
| h <sub>FE</sub>           | @ 10/0.1 $(V_{CE} / I_{C})$ | 100  |      |      | -     |
| f