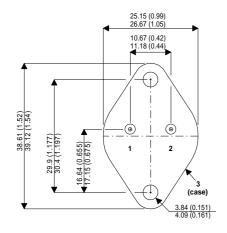

Dimensions in mm (inches).

## Bipolar NPN Device in a Hermetically sealed TO3 Metal Package.

## TO3 (TO204AA) PINOUTS

1 – Base 2 – Emitter Case

Case - Collector

| Parameter                 | Test Conditions             | Min. | Тур. | Max. | Units |
|---------------------------|-----------------------------|------|------|------|-------|
| V <sub>CEO</sub> *        |                             |      |      | 90   | V     |
| I <sub>C(CONT)</sub>      |                             |      |      | 50   | Α     |
| h <sub>FE</sub>           | @ 2.6/50 $(V_{CE} / I_{C})$ | 10   |      | 50   | -     |
| f <sub>t</sub>            |                             |      | 50M  |      | Hz    |
| P <sub>D</sub>            |                             |      |      | 140  | W     |
| * Maximum Working Voltage |                             |      |      |      |       |