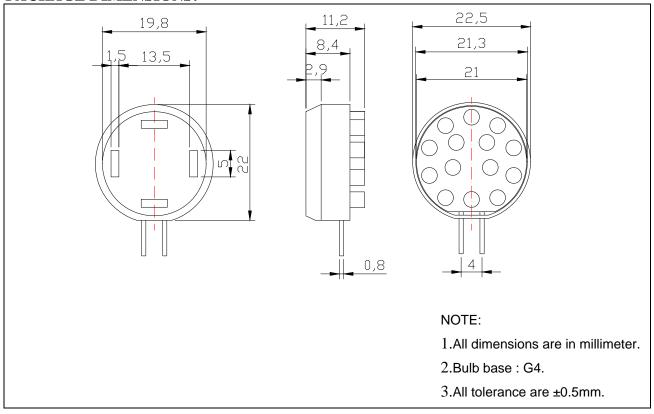

## **PACKAGE DIMENSIONS:**

Part No.: <u>AB-143TY-12V0-G40-B</u>

14 Lamps LED Bulb

Part No.: <u>AB-143TY-12V0-G40-B</u>

14 Lamps LED Bulb