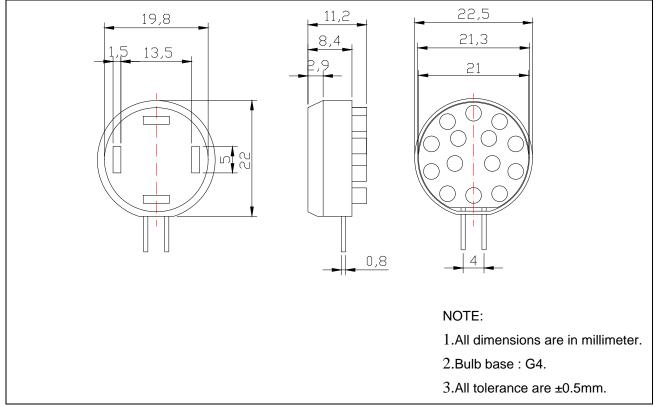

#### **PACKAGE DIMENSIONS:**

## Part No.: <u>AB-143Y0-12V0-G40-B</u>

### 14 Lamps LED Bulb