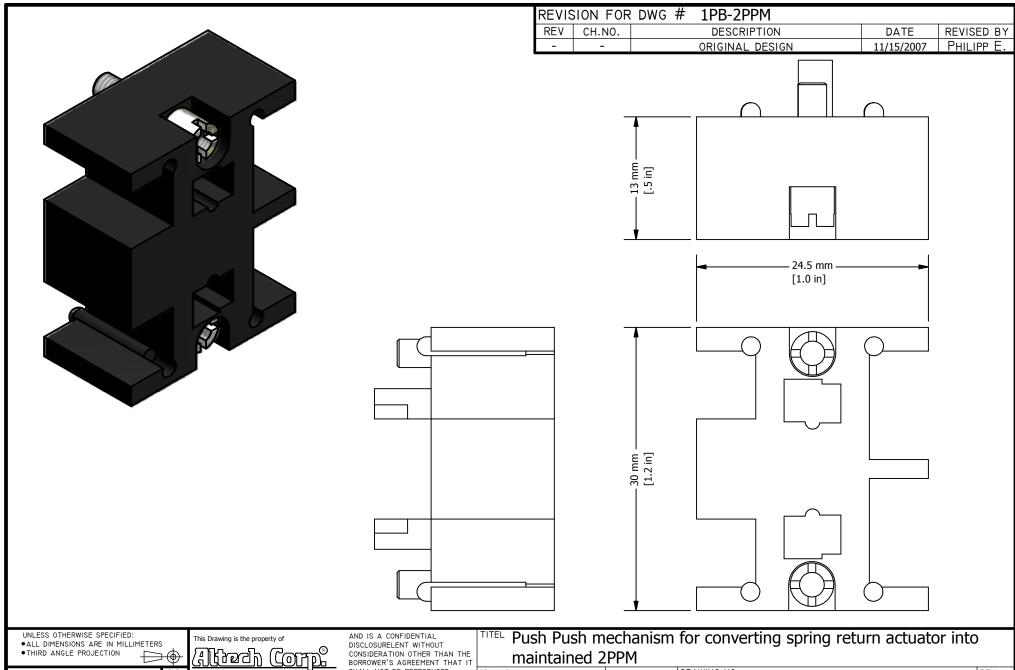

maintained 2PPM

METRI

Ĉ

 $\substack{\pm 1 \text{ mm} \\ \pm 0.5 \text{ mm} \\ \pm 0.2 \text{ mm}}$ 

- mm

35 Royal Road

Flemington, NJ 08822-6000 (908) 806-9400 Fax (908) 806-9490

TOLERANCE