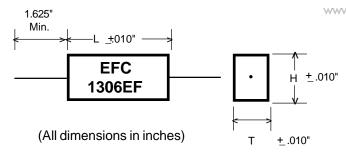

## 1306EF Epoxy Case

(Axial Leads)

Lead Specs.
Tinned Copperweld
Under .190T = 24 AWG
.190 - .380T = 22 AWG

Above .380T = 20 AWG

## **DIMENSIONS and RATINGS**

| Сар.         | 1306EF-1<br>50 VDC |      |              | 1306EF-2<br>100 VDC |      |       | 1306EF-2<br>150 VDC |       |              | 1306EF-3<br>200 VDC |              |              | 1306EF-3<br>400 VDC |              |              | 1306EF-3<br>600 VDC |              |              |
|--------------|--------------------|------|--------------|---------------------|------|-------|---------------------|-------|--------------|---------------------|--------------|--------------|---------------------|--------------|--------------|---------------------|--------------|--------------|
| μF           | Т                  | Н    | Г            | Т                   | Н    | L     | Т                   | Н     | L            | Т                   | Н            | L            | Т                   | Н            | ٦            | Т                   | Н            | L            |
| .001         | .160               | .240 | .420         | .160                | .240 | .420  | .160                | .240  | .420         | .160                | .240         | .420         | .160                | .240         | .420         | .170                | .290         | .570         |
| .0012        | .160               | .240 | .420         | .160                | .240 | .420  | .160                | .240  | .420         | .160                | .240         | .420         | .160                | .240         | .420         | .170                | .290         | .570         |
| .0015        | .160               | .240 | .420         | .160                | .240 | .420  | .160                | .240  | .420         | .160                | .240         | .420         | .160                | .240         | .420         | .170                | .290         | .570         |
| .0022        | .160               | .240 | .420         | .160                | .240 | .420  | .160                | .240  | .420         | .160                | .240         | .420         | .170                | .290         | .570         | .170                | .290         | .570         |
| .0027        | .160               | .240 | .420         | .160                | .240 | .420  | .160                | .240  | .420         | .160                | .240         | .420         | .170                | .290         | .570         | .230                | .360         | .550         |
| .0039        | .160               | .240 | .420         | .160                | .240 | .420  | .160                | .240  | .420         | .160                | .240         | .420         | .170                | .290         | .570         | .230                | .360         | .550         |
| .0047        | .160               | .240 | .420         | .160                | .240 | .420  | .160                | .240  | .420         | .170                | .290         | .420         | .170                | .290         | .570         | .290                | .420         | .570         |
| .0056        | .160               | .240 | .420         | .160                | .240 | .420  | .160                | .240  | .420         | .170                | .290         | .420         | .170                | .290         | .570         | .290                | .420         | .570         |
| .0068        | .160               | .240 | .420         | .160                | .240 | .420  | .160                | .240  | .420         | .170                | .290         | .570         | .230                | .360         | .550         | .290                | .420         | .570         |
| .0082        | .160               | .240 | .420         | .160                | .240 | .420  | .170                | .290  | .420         | .170                | .290         | .570         | .230                | .360         | .550         | .290                | .420         | .670         |
| .01          | .160               | .240 | .420         | .170                | .290 | .420  | .170                | .290  | .570         | .170                | .290         | .570         | .230                | .360         | .550         | .290                | .420         | .670         |
| .012         | .160               | .240 | .420         | .170                | .290 | .420  | .170                | .290  | .570         | .170                | .290         | .570         | .230                | .360         | .550         | .290                | .420         | .670         |
| .015         | .170               | .290 | .420         | .170                | .290 | .570  | .170                | .290  | .570         | .230                | .360         | .550         | .290                | .420         | .570         | .290                | .420         | .670         |
| .018         | .170               | .290 | .570         | .170                | .290 | .570  | .170                | .290  | .570         | .230                | .360         | .550         | .290                | .420         | .570         | .290                | .420         | .820         |
| .022         | .170               | .290 | .570<br>.570 | .170<br>.230        | .290 | .570  | .230                | .360  | .550         | .230                | .360         | .550<br>.550 | .290                | .420         | .670<br>.670 | .290                | .420         | .820         |
| .027<br>.033 | .170               | .290 | .570         | .230                | .360 | .550  | .230                | .360  | .550         | .230                | .360<br>.420 | .570         | .290<br>.290        | .420<br>.420 | .820         | .390<br>.390        |              | .820         |
| .033         | .170<br>.170       | .290 | .570         | .230                | .360 | .550  | .230                | .360  | .550<br>.550 | .290                | .420         | .670         | .290                | .420         | .820         | .390                | .540<br>.540 | .820<br>.820 |
| .039         | .230               | .290 | .550         | .230                | .360 | .550  | .230                | .420  | .570         | .290                | .420         | .670         | .390                | .540         | .820         | .390                | .540         | 1.040        |
| .056         | .230               | .360 | .550         | .290                | .420 | .570  | .290                | .420  | .570         | .290                | .420         | .670         | .390                | .540         | .820         | .390                | .540         | 1.040        |
| .068         | .230               | .360 | .550         | .290                | .420 | .570  | .290                | .420  | .670         | .290                | .420         | .670         | .390                | .540         | .820         | .390                | .540         | 1.240        |
| .082         | .290               | .420 | .570         | .290                | .420 | .570  | .290<br>.290        | .420  | .670         | .290<br>.290        | .420         | .820         | .390                | .540         | .820         | .390                | .540         | 1.240        |
| .1           | .290               | .420 | .570         | .290                | .420 | .670  | .290                | .420  | .670         | .290                | .540         | .820         | .390                | .540         | 1.040        | .560                | .720         | 1.240        |
| .12          | .290               | .420 | .570         | .290                | .420 | .670  | .290                | .420  | .820         | .390                | .540         | .820         | .390                | .540         | 1.240        | .560                | .720         | 1.240        |
| .15          | .290               | .420 | .670         | .290                | .420 | .820  | .290                | .540  | .820         | .390                | .540         | .820         | .390                | .540         | 1.240        | .560                | .720         | 1.240        |
| .18          | .290               | .420 | .670         | .390                | .540 | .820  | .390                | .540  | .820         | .390                | .540         | 1.040        | .560                | .720         | 1.240        | .000                | .,20         | 1.240        |
| .22          | .290               | .420 | .820         | .390                | .540 | .820  | .390                | .540  | .820         | .390                | .540         | 1.240        | .560                | .720         | 1.240        |                     |              |              |
| .27          | .290               | .420 | .820         | .390                | .540 | .820  | .390                | .540  | 1.040        | .390                | .540         | 1.240        | .560                | .720         | 1.240        |                     |              |              |
| .33          | .390               | .540 | .820         | .390                | .540 | 1.040 | .390                | .540  | 1.240        | .560                | .720         | 1.240        |                     | 5            |              |                     |              |              |
| .39          | .390               | .540 | .820         | .390                | .540 | 1.040 | .390                | .540  | 1.240        | .560                | .720         | 1.240        |                     |              |              |                     |              |              |
| .47          | .390               | .540 | .820         | .390                | .540 | 1.240 | .560                | .720  | 1.240        | .560                | .720         | 1.240        |                     |              |              |                     |              |              |
| .56          | .390               | .540 | 1.040        | .390                | .540 | 1.240 | .560                | .720  | 1.240        | .560                | .720         | 1.240        |                     |              |              |                     |              |              |
| .68          | .390               | .540 | 1.240        | .560                | .720 | 1.240 | .560                | .720  | 1.240        |                     |              |              |                     |              |              |                     |              |              |
| .82          | .390               | .540 | 1.240        | .560                | .720 | 1.240 | .560                | .7720 | 1.240        |                     |              |              |                     |              |              |                     |              |              |
| 1.0          | .560               | .720 | 1.240        | .560                | .720 | 1.240 |                     |       |              |                     |              |              |                     |              |              |                     |              |              |
| 1.25         | .560               | .720 | 1.240        | .560                | .720 | 1.240 |                     |       |              |                     |              |              |                     |              |              |                     |              |              |
| 1.5          | .560               | .720 | 1.240        |                     |      |       |                     |       |              |                     |              |              |                     |              |              |                     |              |              |
|              |                    |      |              |                     |      |       |                     |       |              |                     |              |              |                     |              |              |                     |              |              |
|              |                    |      |              |                     |      |       |                     |       |              |                     |              |              |                     |              |              |                     |              |              |