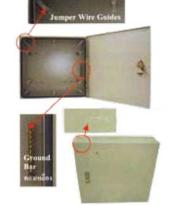

## **VOICE COMMUNICATION ACCESSORIES**

|                                                                                                                                                                                                                                                                                                                                                                                                                                                                                                                                                                                                                                                                                                                                                                                                                                                                                                                                                                                                                                                                                                                                                                                                                                                                                                                                                                                                                                                                                                                                                                                                                                                                                                                                                                                                                                                                                                                                                                                                                                                                                                                               | Part #                           | Description                                                |
|-------------------------------------------------------------------------------------------------------------------------------------------------------------------------------------------------------------------------------------------------------------------------------------------------------------------------------------------------------------------------------------------------------------------------------------------------------------------------------------------------------------------------------------------------------------------------------------------------------------------------------------------------------------------------------------------------------------------------------------------------------------------------------------------------------------------------------------------------------------------------------------------------------------------------------------------------------------------------------------------------------------------------------------------------------------------------------------------------------------------------------------------------------------------------------------------------------------------------------------------------------------------------------------------------------------------------------------------------------------------------------------------------------------------------------------------------------------------------------------------------------------------------------------------------------------------------------------------------------------------------------------------------------------------------------------------------------------------------------------------------------------------------------------------------------------------------------------------------------------------------------------------------------------------------------------------------------------------------------------------------------------------------------------------------------------------------------------------------------------------------------|----------------------------------|------------------------------------------------------------|
| 6034 2 010 00                                                                                                                                                                                                                                                                                                                                                                                                                                                                                                                                                                                                                                                                                                                                                                                                                                                                                                                                                                                                                                                                                                                                                                                                                                                                                                                                                                                                                                                                                                                                                                                                                                                                                                                                                                                                                                                                                                                                                                                                                                                                                                                 | 6034 2 011 02                    | LSA Plus Dropwire Module 5/10                              |
| 6034 2 011 02<br>เครื่องมือเข้าสาย Dropwir                                                                                                                                                                                                                                                                                                                                                                                                                                                                                                                                                                                                                                                                                                                                                                                                                                                                                                                                                                                                                                                                                                                                                                                                                                                                                                                                                                                                                                                                                                                                                                                                                                                                                                                                                                                                                                                                                                                                                                                                                                                                                    | re โทรศัพท์ <b>6034 2 010 00</b> | Drop with Connection Tools (grey)                          |
|                                                                                                                                                                                                                                                                                                                                                                                                                                                                                                                                                                                                                                                                                                                                                                                                                                                                                                                                                                                                                                                                                                                                                                                                                                                                                                                                                                                                                                                                                                                                                                                                                                                                                                                                                                                                                                                                                                                                                                                                                                                                                                                               | Part #                           | Description                                                |
|                                                                                                                                                                                                                                                                                                                                                                                                                                                                                                                                                                                                                                                                                                                                                                                                                                                                                                                                                                                                                                                                                                                                                                                                                                                                                                                                                                                                                                                                                                                                                                                                                                                                                                                                                                                                                                                                                                                                                                                                                                                                                                                               | 6624 2 071 00                    | 2 Pole Test Cord 2/2 with Cord 1.5 m. Open on One End      |
| 4 pole                                                                                                                                                                                                                                                                                                                                                                                                                                                                                                                                                                                                                                                                                                                                                                                                                                                                                                                                                                                                                                                                                                                                                                                                                                                                                                                                                                                                                                                                                                                                                                                                                                                                                                                                                                                                                                                                                                                                                                                                                                                                                                                        | Disconnect 6907 2 001 00         | 4 Pole Test Cord 2/4 with Cord 1.5 m. Open on One End      |
|                                                                                                                                                                                                                                                                                                                                                                                                                                                                                                                                                                                                                                                                                                                                                                                                                                                                                                                                                                                                                                                                                                                                                                                                                                                                                                                                                                                                                                                                                                                                                                                                                                                                                                                                                                                                                                                                                                                                                                                                                                                                                                                               | Part #                           | Description                                                |
| t Plugs and Cords LSA Series 2                                                                                                                                                                                                                                                                                                                                                                                                                                                                                                                                                                                                                                                                                                                                                                                                                                                                                                                                                                                                                                                                                                                                                                                                                                                                                                                                                                                                                                                                                                                                                                                                                                                                                                                                                                                                                                                                                                                                                                                                                                                                                                | 6089 2 015 01                    | Hinged Label Holder 2/10 with Label                        |
| <b>D</b>                                                                                                                                                                                                                                                                                                                                                                                                                                                                                                                                                                                                                                                                                                                                                                                                                                                                                                                                                                                                                                                                                                                                                                                                                                                                                                                                                                                                                                                                                                                                                                                                                                                                                                                                                                                                                                                                                                                                                                                                                                                                                                                      | Connect 6092 2 012 02            | Label Holder 2/10 Size I, 15 mm. with Label                |
|                                                                                                                                                                                                                                                                                                                                                                                                                                                                                                                                                                                                                                                                                                                                                                                                                                                                                                                                                                                                                                                                                                                                                                                                                                                                                                                                                                                                                                                                                                                                                                                                                                                                                                                                                                                                                                                                                                                                                                                                                                                                                                                               | Earth Clip 6753 2 009 00         | Label Holder 2/10 Size I, 15 mm. with Label for Profil Rod |
| nged Label                                                                                                                                                                                                                                                                                                                                                                                                                                                                                                                                                                                                                                                                                                                                                                                                                                                                                                                                                                                                                                                                                                                                                                                                                                                                                                                                                                                                                                                                                                                                                                                                                                                                                                                                                                                                                                                                                                                                                                                                                                                                                                                    | 6089 2 120 02                    | LSA Profil Connection Module 2/10                          |
| Non- Contraction of the Contraction                                                                                                                                                                                                                                                                                                                                                                                                                                                                                                                                                                                                                                                                                                                                                                                                                                                                                                                                                                                                                                                                                                                                                                                                                                                                                                                                                                                                                                                                                                                                                                                                                                                                                                                                                                                                                                                                                                                                                                                                                                                                                           | 6089 1 121 02                    | LSA Profil Disconnection Module 2/10                       |
| Suppose                                                                                                                                                                                                                                                                                                                                                                                                                                                                                                                                                                                                                                                                                                                                                                                                                                                                                                                                                                                                                                                                                                                                                                                                                                                                                                                                                                                                                                                                                                                                                                                                                                                                                                                                                                                                                                                                                                                                                                                                                                                                                                                       | 6468 5 061 00                    | HIGHBAND <sup>®</sup> 10 Disconnection Module              |
| 6753 2 009 00         6089 2 121                                                                                                                                                                                                                                                                                                                                                                                                                                                                                                                                                                                                                                                                                                                                                                                                                                                                                                                                                                                                                                                                                                                                                                                                                                                                                                                                                                                                                                                                                                                                                                                                                                                                                                                                                                                                                                                                                                                                                                                                                                                                                              |                                  | HIGHBAND <sup>®</sup> 8 Disconnection Module               |
| A AND | 6089 2 017 03                    | Earth Module 2/38                                          |
| 6468 5 061 00 6089 2 <sup>-</sup>                                                                                                                                                                                                                                                                                                                                                                                                                                                                                                                                                                                                                                                                                                                                                                                                                                                                                                                                                                                                                                                                                                                                                                                                                                                                                                                                                                                                                                                                                                                                                                                                                                                                                                                                                                                                                                                                                                                                                                                                                                                                                             | 120.02 Part #                    | Description                                                |
| 00892                                                                                                                                                                                                                                                                                                                                                                                                                                                                                                                                                                                                                                                                                                                                                                                                                                                                                                                                                                                                                                                                                                                                                                                                                                                                                                                                                                                                                                                                                                                                                                                                                                                                                                                                                                                                                                                                                                                                                                                                                                                                                                                         | 6418 1 810 00                    | Disconnection Plug for 10 Pair                             |
| Kinnin                                                                                                                                                                                                                                                                                                                                                                                                                                                                                                                                                                                                                                                                                                                                                                                                                                                                                                                                                                                                                                                                                                                                                                                                                                                                                                                                                                                                                                                                                                                                                                                                                                                                                                                                                                                                                                                                                                                                                                                                                                                                                                                        | 6418 1 811 00                    | Disconnection Plug for 8 Pair                              |
| 6468 5 060 00                                                                                                                                                                                                                                                                                                                                                                                                                                                                                                                                                                                                                                                                                                                                                                                                                                                                                                                                                                                                                                                                                                                                                                                                                                                                                                                                                                                                                                                                                                                                                                                                                                                                                                                                                                                                                                                                                                                                                                                                                                                                                                                 | 6089 3 055 xx                    | Disconnection Plug with Extraction Eye (100 pcs./pk.)      |
| 6089 2 01                                                                                                                                                                                                                                                                                                                                                                                                                                                                                                                                                                                                                                                                                                                                                                                                                                                                                                                                                                                                                                                                                                                                                                                                                                                                                                                                                                                                                                                                                                                                                                                                                                                                                                                                                                                                                                                                                                                                                                                                                                                                                                                     | 0417 5 105 XX                    | Dummy Plug with Extraction Eye (100 pcs./pk.)              |
| and the second se                                                                                                                                                                                                                                                                                                                                                                                                                                                                                                                                                                                                                                                                                                                                                                                                                                                                                                                                                                                                                                                                                                                                                                                                                                                                                                                                                                                                                           | 6089 6 006 xx                    | Marking Cap (100 pcs./pk.)                                 |
| 9 2 023 01                                                                                                                                                                                                                                                                                                                                                                                                                                                                                                                                                                                                                                                                                                                                                                                                                                                                                                                                                                                                                                                                                                                                                                                                                                                                                                                                                                                                                                                                                                                                                                                                                                                                                                                                                                                                                                                                                                                                                                                                                                                                                                                    | 6462 2 097 00                    | Highband Disconnection Plugs (20 pcs./pk.)                 |
| 6089 6 00                                                                                                                                                                                                                                                                                                                                                                                                                                                                                                                                                                                                                                                                                                                                                                                                                                                                                                                                                                                                                                                                                                                                                                                                                                                                                                                                                                                                                                                                                                                                                                                                                                                                                                                                                                                                                                                                                                                                                                                                                                                                                                                     |                                  | AGAZINE FOR LAS SERIES 2                                   |
| 0 00, 6418 1 810 00                                                                                                                                                                                                                                                                                                                                                                                                                                                                                                                                                                                                                                                                                                                                                                                                                                                                                                                                                                                                                                                                                                                                                                                                                                                                                                                                                                                                                                                                                                                                                                                                                                                                                                                                                                                                                                                                                                                                                                                                                                                                                                           | Part #                           | Description                                                |
|                                                                                                                                                                                                                                                                                                                                                                                                                                                                                                                                                                                                                                                                                                                                                                                                                                                                                                                                                                                                                                                                                                                                                                                                                                                                                                                                                                                                                                                                                                                                                                                                                                                                                                                                                                                                                                                                                                                                                                                                                                                                                                                               | 6089 2 023 01                    | 3 Pole Magazine 2/10 Unload                                |
| 6089 3 055 xx 6462 2 09                                                                                                                                                                                                                                                                                                                                                                                                                                                                                                                                                                                                                                                                                                                                                                                                                                                                                                                                                                                                                                                                                                                                                                                                                                                                                                                                                                                                                                                                                                                                                                                                                                                                                                                                                                                                                                                                                                                                                                                                                                                                                                       | <b>3YVH 230J1 F5</b>             | 3 Pole Arresters 230V-10A/5KA with Fail Safe "Sankosha     |
| xx 6089 3 055 xx 6462 2 09                                                                                                                                                                                                                                                                                                                                                                                                                                                                                                                                                                                                                                                                                                                                                                                                                                                                                                                                                                                                                                                                                                                                                                                                                                                                                                                                                                                                                                                                                                                                                                                                                                                                                                                                                                                                                                                                                                                                                                                                                                                                                                    |                                  | DANE                                                       |
|                                                                                                                                                                                                                                                                                                                                                                                                                                                                                                                                                                                                                                                                                                                                                                                                                                                                                                                                                                                                                                                                                                                                                                                                                                                                                                                                                                                                                                                                                                                                                                                                                                                                                                                                                                                                                                                                                                                                                                                                                                                                                                                               | BACK MOUNT F                     |                                                            |
|                                                                                                                                                                                                                                                                                                                                                                                                                                                                                                                                                                                                                                                                                                                                                                                                                                                                                                                                                                                                                                                                                                                                                                                                                                                                                                                                                                                                                                                                                                                                                                                                                                                                                                                                                                                                                                                                                                                                                                                                                                                                                                                               | Part #<br>6450 3 012 01          | Description<br>Back Mount Frames 1 pos. Deep 22 mm.        |
| 8                                                                                                                                                                                                                                                                                                                                                                                                                                                                                                                                                                                                                                                                                                                                                                                                                                                                                                                                                                                                                                                                                                                                                                                                                                                                                                                                                                                                                                                                                                                                                                                                                                                                                                                                                                                                                                                                                                                                                                                                                                                                                                                             | 6450 3 022 02                    | Back Mount Frames 2 pos. Deep 22 mm.                       |
| Summer Street Street                                                                                                                                                                                                                                                                                                                                                                                                                                                                                                                                                                                                                                                                                                                                                                                                                                                                                                                                                                                                                                                                                                                                                                                                                                                                                                                                                                                                                                                                                                                                                                                                                                                                                                                                                                                                                                                                                                                                                                                                                                                                                                          | 6450 3 022 02                    | Back Mount Frames 3 pos. Deep 22 mm.                       |
| 6450 2 006 00                                                                                                                                                                                                                                                                                                                                                                                                                                                                                                                                                                                                                                                                                                                                                                                                                                                                                                                                                                                                                                                                                                                                                                                                                                                                                                                                                                                                                                                                                                                                                                                                                                                                                                                                                                                                                                                                                                                                                                                                                                                                                                                 | 6450 3 022 06                    | Back Mount Frames 6 pos. Deep 22 mm.                       |
| Jan                                                                                                                                                                                                                                                                                                                                                                                                                                                                                                                                                                                                                                                                                                                                                                                                                                                                                                                                                                                                                                                                                                                                                                                                                                                                                                                                                                                                                                                                                                                                                                                                                                                                                                                                                                                                                                                                                                                                                                                                                                                                                                                           | 6450 3 022 11                    | Back Mount Frames 11 pos. Deep 22 mm.                      |
|                                                                                                                                                                                                                                                                                                                                                                                                                                                                                                                                                                                                                                                                                                                                                                                                                                                                                                                                                                                                                                                                                                                                                                                                                                                                                                                                                                                                                                                                                                                                                                                                                                                                                                                                                                                                                                                                                                                                                                                                                                                                                                                               | 6450 3 040 11                    | Back Mount Frames 11 pos. Deep 40 mm.                      |
|                                                                                                                                                                                                                                                                                                                                                                                                                                                                                                                                                                                                                                                                                                                                                                                                                                                                                                                                                                                                                                                                                                                                                                                                                                                                                                                                                                                                                                                                                                                                                                                                                                                                                                                                                                                                                                                                                                                                                                                                                                                                                                                               | 6450 3 040 22                    | Back Mount Frames 22 pos. Deep 40 mm.                      |
|                                                                                                                                                                                                                                                                                                                                                                                                                                                                                                                                                                                                                                                                                                                                                                                                                                                                                                                                                                                                                                                                                                                                                                                                                                                                                                                                                                                                                                                                                                                                                                                                                                                                                                                                                                                                                                                                                                                                                                                                                                                                                                                               | 6450 3 040 27                    | Back Mount Frames 27 pos. Deep 40 mm.                      |
| 1.5                                                                                                                                                                                                                                                                                                                                                                                                                                                                                                                                                                                                                                                                                                                                                                                                                                                                                                                                                                                                                                                                                                                                                                                                                                                                                                                                                                                                                                                                                                                                                                                                                                                                                                                                                                                                                                                                                                                                                                                                                                                                                                                           | 6450 3 040 55                    | Back Mount Frames 55 pos. Deep 40 mm.                      |
| 6450 3                                                                                                                                                                                                                                                                                                                                                                                                                                                                                                                                                                                                                                                                                                                                                                                                                                                                                                                                                                                                                                                                                                                                                                                                                                                                                                                                                                                                                                                                                                                                                                                                                                                                                                                                                                                                                                                                                                                                                                                                                                                                                                                        | 6450 2 006 00                    | 19" BMF 15 Way Recessed                                    |
| 2.025                                                                                                                                                                                                                                                                                                                                                                                                                                                                                                                                                                                                                                                                                                                                                                                                                                                                                                                                                                                                                                                                                                                                                                                                                                                                                                                                                                                                                                                                                                                                                                                                                                                                                                                                                                                                                                                                                                                                                                                                                                                                                                                         | 6450 2 009 00                    | 19" BMF 9 Way Recessed                                     |
| 8                                                                                                                                                                                                                                                                                                                                                                                                                                                                                                                                                                                                                                                                                                                                                                                                                                                                                                                                                                                                                                                                                                                                                                                                                                                                                                                                                                                                                                                                                                                                                                                                                                                                                                                                                                                                                                                                                                                                                                                                                                                                                                                             |                                  |                                                            |
|                                                                                                                                                                                                                                                                                                                                                                                                                                                                                                                                                                                                                                                                                                                                                                                                                                                                                                                                                                                                                                                                                                                                                                                                                                                                                                                                                                                                                                                                                                                                                                                                                                                                                                                                                                                                                                                                                                                                                                                                                                                                                                                               |                                  |                                                            |
| 6450 3 040 55                                                                                                                                                                                                                                                                                                                                                                                                                                                                                                                                                                                                                                                                                                                                                                                                                                                                                                                                                                                                                                                                                                                                                                                                                                                                                                                                                                                                                                                                                                                                                                                                                                                                                                                                                                                                                                                                                                                                                                                                                                                                                                                 | KRONECTION B                     | OX A-SERIES "KRONE" (OUTDOOR BOX)                          |
| 450 3 040 55                                                                                                                                                                                                                                                                                                                                                                                                                                                                                                                                                                                                                                                                                                                                                                                                                                                                                                                                                                                                                                                                                                                                                                                                                                                                                                                                                                                                                                                                                                                                                                                                                                                                                                                                                                                                                                                                                                                                                                                                                                                                                                                  | KRONECTION B<br>Part #           | OX A-SERIES "KRONE" (OUTDOOR BOX) Description              |
|                                                                                                                                                                                                                                                                                                                                                                                                                                                                                                                                                                                                                                                                                                                                                                                                                                                                                                                                                                                                                                                                                                                                                                                                                                                                                                                                                                                                                                                                                                                                                                                                                                                                                                                                                                                                                                                                                                                                                                                                                                                                                                                               |                                  |                                                            |