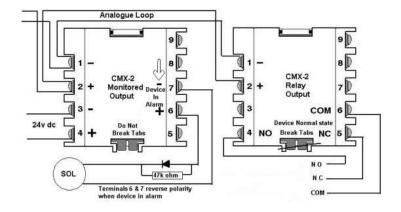

## Wiring Diagrams:

Distributors For:

## **Specifications:**

Nominal operating voltage: 15 to 32 VDC

EOL resistance: 47K ohms (only required when used as a monitored output)

Temperature range: 0°C to 49°C

Dimensions: 115mm H x 100mm W x 31mm D
Mounting Box: (SMB500) 125mm H x 125mm W x 50mm D

Breaking the tab on the module changes operation from monitored output to a changeover relay.

Rotary decade switches are used to set the address of each module.