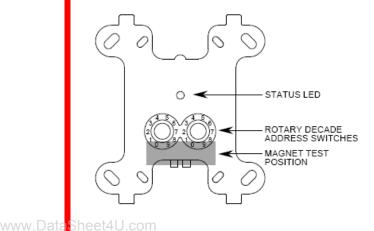

#### Features:

- SSL approved
- LED indication
- 99 per loop
- Easy to install
- Rotary wheel for ease of addressing
- Loop powered (When used as relay)
- Simply break tab for non monitored relay operation

# **Description:**

The SSC-CMX2 control module is an addressable output module that can be used either as a relay or a supervised 24VDC output using CLIP protocol (99 detectors and 99 modules per loop).

Breaking the tab on the module changes operation from monitored output to a changeover relay.

Rotary decade switches are used to set the address of each module.