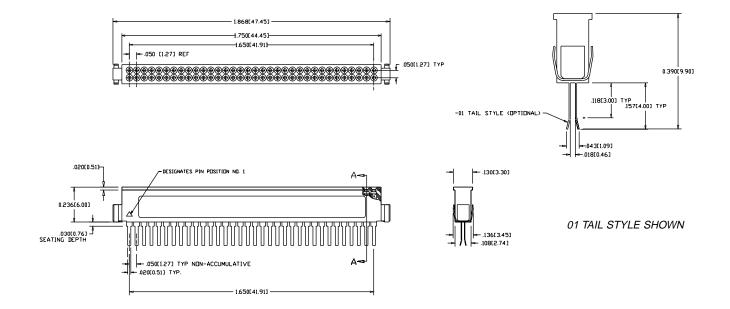

## Specifications

PART NUMBER 952-13-68-XGCXX-90XX

 PACKAGING

 TR=TAPE AND REEL

 (OPTIONAL)

 TAIL STYLE

 (see pages 9-12)

 PACKAGING

 1 = 1 GROUND CLIP

 2 = 2 GROUND CLIPS