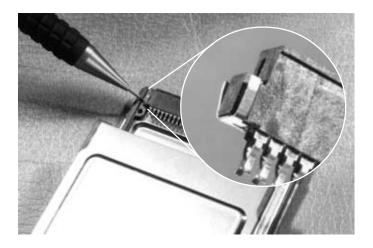

## Features

- Integral ground clip eliminates the need for board mounted ground contacts and additional solder pads
- Flexible contact tail forming offers alternatives for custom applications
- Durable contact design withstands repeated card insertions in excess of 10,000 cycles
- Meets PC Card standards
- Materials are compatible with high temperature soldering processes
- Also offered with 50 Postiiton Compact Flash Receptacle