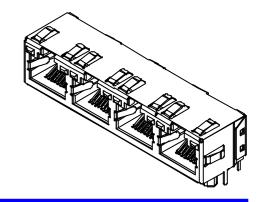

# FOXCONN<sup>®</sup>

### **SPECIFICATIONS**

#### Mechanical

Mating Force: 5Pounds max. Unmating Force: 10Pounds max.

Durability: 1000 Cycles

#### **Electrical**

Current Rating: 1.5A max. Contact Resistance: 50mW max.

Dielectric Withstanding Voltage: 1000V

## **Physical**

Housing: Thermoplastic, UL 94V-0 rated in Black Color

Contact: Copper Alloy

Plating: See "ORDERING INFORMATION"

Shell: Copper Alloy

**Operating Temperature: -30** to +85

#### Modular Jack

JM Series RJ45 1X4 R/A, T/H Type

1.02mm [.040"] Pitch



### **DRAWING**



RECOMMENDED P.C.B. LAYOUT

# ORDERING INFORMATION



| JM3714*-LT9   | Yellow-Green | Yellow-Green |
|---------------|--------------|--------------|
| JM 371 4*-LT8 | Yellow-Green | Yellow       |
| JM 371 4*-LT7 | Orange-Green | Yellow       |
| JM3714*-LT6   | Green        | Red          |
| JM 371 4*-LT5 | TBD          |              |
| JM 371 4*-LT4 | Yellow       | Yellow       |
| JM3714*-LT3   | Green        | Yellow       |
| JM 371 4*-LT2 | Green        | Green        |
| JM 371 4*-LT1 | Yellow       | Green        |
| JM3714*-LTO   | Non€         |              |
| P/N           | LED 2        | LED 1        |

www.DataSheet4U.com

DataShe

DataSheet4