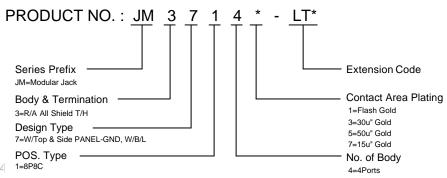

# ORDERING INFORMATION

| JM3714*-LT9   | Yellow-Green | Yellow-Green |
|---------------|--------------|--------------|
| JM 371 4*-LT8 | Yellow-Green | Yellow       |
| JM 371 4*-LT7 | Orange-Green | Yellow       |
| JM3714*-LT6   | Green        | Red          |
| JM 371 4*-LT5 | TBD          |              |
| JM 371 4*-LT4 | Yellow       | Yellow       |
| JM3714*-LT3   | Green        | Yellow       |
| JM 371 4*-LT2 | Green        | Green        |
| JM 371 4*-LT1 | Yellow       | Green        |
| JM3714*-LTO   | Non€         |              |
| P/N           | LED 2        | LED 1        |