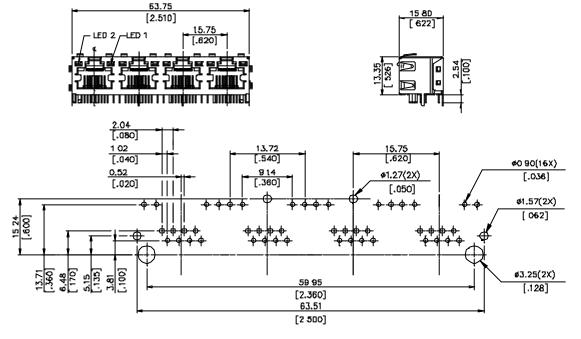

# FOXCONN<sup>®</sup>

### **SPECIFICATIONS**

#### Mechanical

Mating Force: 5Pounds max. Unmating Force: 10Pounds max.

Durability: 1000 Cycles

#### **Electrical**

Current Rating: 1.5A max. Contact Resistance: 50mW max.

Dielectric Withstanding Voltage: 1000V

## **Physical**

Housing: Thermoplastic, UL 94V-0 rated in Black Color

Contact: Copper Alloy

Plating: See "ORDERING INFORMATION"

Shell: Copper Alloy

**Operating Temperature: -30** to +85

#### Modular Jack

JM Series RJ45 1X4 R/A, T/H Type

1.02mm [.040"] Pitch



### **DRAWING**



RECOMMENDED P.C.B. LAYOUT

# ORDERING INFORMATION



| JM3714*-LT9   | Yellow-Green | Yellow-Green |
|---------------|--------------|--------------|
| JM 371 4*-LT8 | Yellow-Green | Yellow       |
| JM 371 4*-LT7 | Orange-Green | Yellow       |
| JM3714*-LT6   | Green        | Red          |
| JM 371 4*-LT5 | TBD          |              |
| JM 371 4*-LT4 | Yellow       | Yellow       |
| JM3714*-LT3   | Green        | Yellow       |
| JM 371 4*-LT2 | Green        | Green        |
| JM 371 4*-LT1 | Yellow       | Green        |
| JM3714*-LTO   | Non€         |              |
| P/N           | LED 2        | LED 1        |

www.DataSheet4U.com

DataShe

DataSheet4