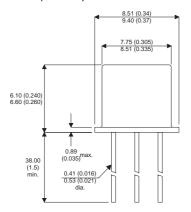

Dimensions in mm (inches).





## TO5 (TO205AA) PINOUTS

1 – Emitter 2 – Base

3 – Collector

## Bipolar NPNP Device in a Hermetically sealed TO5 Metal Package.

## **Bipolar NPNP Device.**

$$V_{ceo} =$$

$$I_c =$$

All Semelab hermetically sealed products can be processed in accordance with the requirements of BS, CECC and JAN, JANTX, JANTXV and JANS specifications

| Parameter                 | Test Conditions      | Min. | Тур. | Max. | Units |
|---------------------------|----------------------|------|------|------|-------|
| V <sub>CEO</sub> *        |                      |      |      |      | V     |
| I <sub>C(CONT)</sub>      |                      |      |      |      | Α     |
| h <sub>FE</sub>           | $ (V_{CE} / I_{C}) $ |      |      |      | -     |
| f <sub>t</sub>            |