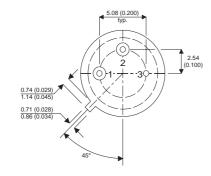

Dimensions in mm (inches).

## TO5 (TO205AA) PINOUTS

1 – Emitter 2 – Base

3 – Collector