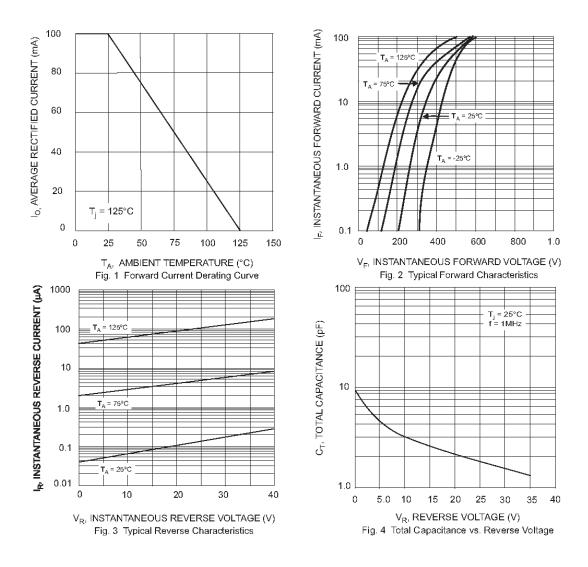

### Absolute Maximum Ratings (T<sub>a</sub> = 25 °C)

| Parameter                                                  | Symbol                          | Value         | Unit |
|------------------------------------------------------------|---------------------------------|---------------|------|
| Repetitive Peak Reverse Voltage                            | V <sub>RRM</sub>                | 30            | V    |
| Non-Repetitive Peak Reverse Voltage                        | V <sub>RSM</sub>                | 30            | V    |
| DC Blocking Voltage                                        | V <sub>R</sub>                  | 30            | V    |
| Forward Continuous Current                                 | I <sub>FM</sub>                 | 100           | mA   |
| Non-Repetitive Peak Forward Surge Current (t $\leq$ 10 ms) | I <sub>FSM</sub>                | 750           | mA   |
| Power Dissipation                                          | P <sub>d</sub>                  | 250           | mW   |
| Operating and Storage Temperature Range                    | T <sub>j</sub> , T <sub>s</sub> | - 65 to + 125 | °C   |

#### Characteristics at $T_a = 25 \ ^{\circ}C$

| Parameter                                                                  | Symbol             | Min. | Max.        | Unit |
|----------------------------------------------------------------------------|--------------------|------|-------------|------|
| Forward Voltage<br>at I <sub>F</sub> = 50 mA<br>at I <sub>F</sub> = 100 mA | V <sub>F</sub>     |      | 0.55<br>0.8 | V    |
| Reverse Breakdown Voltage<br>at I <sub>R</sub> = 100 μA                    | V <sub>(BR)R</sub> | 30   | -           | V    |
| Reverse Current<br>at V <sub>R</sub> = 25 V                                | I <sub>R</sub>     | -    | 1           | μA   |