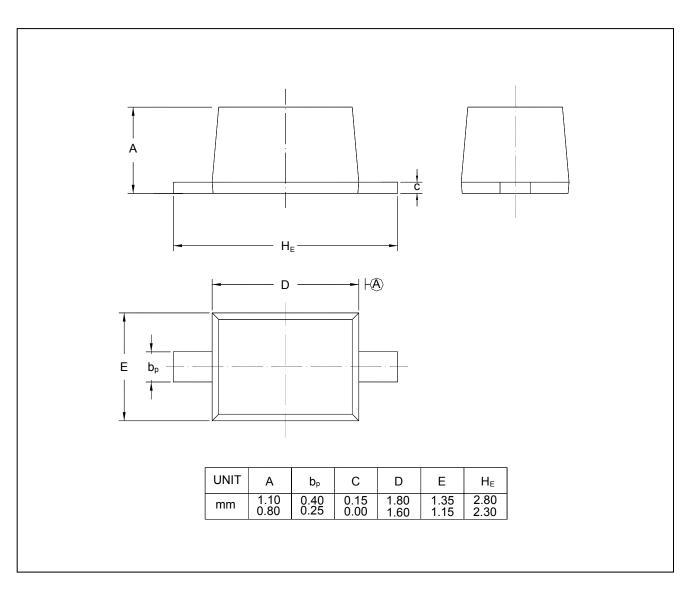

# PACKAGE OUTLINE

#### Plastic surface mounted package; 2 leads

SOD-323

Dated : 29/11/2007