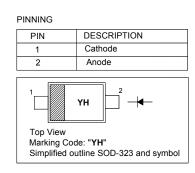

# PACKAGE OUTLINE

#### Plastic surface mounted package; 2 leads

SOD-323

Dated : 29/11/2007